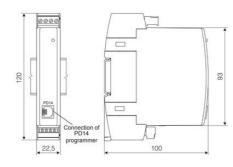

## **TECHNICAL DATA**

| Accuracy             | 0.2 accuracy class                         |
|----------------------|--------------------------------------------|
| Additional functions | Free eCon software (using PD14 programmer) |
| Dimensions           | 22.5 x 120 x 100 mm                        |
| Display              | No                                         |
| Input type           | 0.05-5A ac                                 |
| IP class             | IP40                                       |
| Mounting             | DIN rail                                   |
| Outputs              | 4-20 mA                                    |
| Power consumption    | 3 VA                                       |
| Supply voltage       | 20-40 V ac 40-400 Hz; 20-60 V dc           |
| Weight               | 0.125 kg                                   |