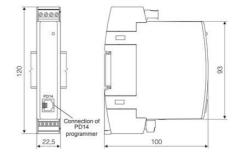

## **TECHNICAL DATA**

| Accuracy             | 0.2 accuracy class                         |
|----------------------|--------------------------------------------|
| Additional functions | Free eCon software (using PD14 programmer) |
| Dimensions           | 22.5 x 120 x 100 mm                        |
| Display              | No                                         |
| Input type           | 0.05-5A ac                                 |
| IP class             | IP40                                       |
| Mounting             | DIN rail                                   |
| Outputs              | 4-20 mA                                    |
| Power consumption    | 3 VA                                       |
| Supply voltage       | 20-40 V ac 40-400 Hz; 20-60 V dc           |
| Weight               | 0.125 kg                                   |