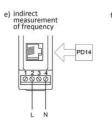

4 programmer) |  |
| Dimensions           | 22.5 x 120 x 100 mm                        |  |
| Display              | No                                         |  |
| Input type           | 0.05-5A ac                                 |  |
| IP class             | IP40                                       |  |
| Mounting             | DIN rail                                   |  |
| Outputs              | 0-20 mA                                    |  |
| Power consumption    | 3 VA                                       |  |
| Supply voltage       | 20-40 V ac 40-400 Hz; 20-60 V dc           |  |
| Weight               | 0.125 kg                                   |  |









AS BB





d) indirect measurement of current by means of current transformer P100 Sp. P100 Sp. P100 Sp. P100 Sp.















a) analog output supply analog voltput 0000 6789 LUMEL P21ZO

| b) interface<br>RS-485 | supply RS-485 |
|------------------------|---------------|
|                        | 0000<br>6789  |
|                        | P21ZO         |