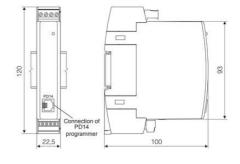

## **TECHNICAL DATA**

| Accuracy             | 0.2 accuracy class                         |  |
|----------------------|--------------------------------------------|--|
| Additional functions | Free eCon software (using PD14 programmer) |  |
| Dimensions           | 22.5 x 120 x 100 mm                        |  |
| Display              | No                                         |  |
| Input type           | 0.05-5A ac                                 |  |
| IP class             | IP40                                       |  |
| Mounting             | DIN rail                                   |  |
| Outputs              | 0-20 mA                                    |  |
| Power consumption    | 3 VA                                       |  |
| Supply voltage       | 20-40 V ac 40-400 Hz; 20-60 V dc           |  |
| Weight               | 0.125 kg                                   |  |