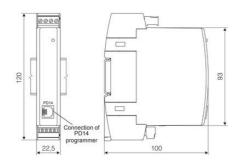

## **TECHNICAL DATA**

| Accuracy             | 0.2 accuracy class                         |  |
|----------------------|--------------------------------------------|--|
| Additional functions | Free eCon software (using PD14 programmer) |  |
| Dimensions           | 22.5 x 120 x 100 mm                        |  |
| Display              | No                                         |  |
| Input type           | 0.05-5A ac                                 |  |
| IP class             | IP40                                       |  |
| Mounting             | DIN rail                                   |  |
| Outputs              | 0-20 mA                                    |  |
| Power consumption    | 3 VA                                       |  |
| Supply voltage       | 20-40 V ac 40-400 Hz; 20-60 V dc           |  |
| Weight               | 0.125 kg                                   |  |