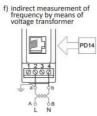

programmer) |  |
| Dimensions           | 22.5 x 120 x 100 mm                        |  |
| Display              | No                                         |  |
| Input type           | 0.05-5A ac                                 |  |
| IP class             | IP40                                       |  |
| Mounting             | DIN rail                                   |  |
| Outputs              | 0-20 mA                                    |  |
| Power consumption    | 3 VA                                       |  |
| Supply voltage       | 20-40 V ac 40-400 Hz; 20-60 V dc           |  |
| Weight               | 0.125 kg                                   |  |









AS BB





d) indirect measurement of current by means of current transformer P100 Sp. P100 Sp. P100 Sp. P100 Sp.















a) analog output supply analog voltput 0000 6789 LUMEL P21ZO

| b) interface<br>RS-485 | supply RS-485 |
|------------------------|---------------|
|                        | 0000<br>6789  |
|                        | P21ZO         |