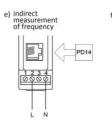

4 programmer) |  |
| Dimensions           | 22.5 x 120 x 100 mm                        |  |
| Display              | No                                         |  |
| Input type           | 0.01-1A ac                                 |  |
| IP class             | IP40                                       |  |
| Mounting             | DIN rail                                   |  |
| Outputs              | 0-10V                                      |  |
| Power consumption    | 3 VA                                       |  |
| Supply voltage       | 20-40 V ac 40-400 Hz; 20-60 V dc           |  |
| Weight               | 0.125 kg                                   |  |









AS BB





d) indirect measurement of current by means of current transformer P100 Sp. P100 Sp. P100 Sp. P100 Sp.















a) analog output supply analog voltput 0000 6789 LUMEL P21ZO

| b) interface<br>RS-485 | supply RS-485 |
|------------------------|---------------|
|                        | 0000<br>6789  |
|                        | P21ZO         |