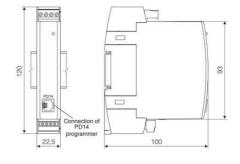

## **TECHNICAL DATA**

| Accuracy             | 0.2 accuracy class                         |  |
|----------------------|--------------------------------------------|--|
| Additional functions | Free eCon software (using PD14 programmer) |  |
| Dimensions           | 22.5 x 120 x 100 mm                        |  |
| Display              | No                                         |  |
| Input type           | 0.01-1A ac                                 |  |
| IP class             | IP40                                       |  |
| Mounting             | DIN rail                                   |  |
| Outputs              | 0-10V                                      |  |
| Power consumption    | 3 VA                                       |  |
| Supply voltage       | 20-40 V ac 40-400 Hz; 20-60 V dc           |  |
| Weight               | 0.125 kg                                   |  |