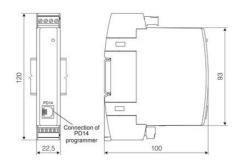

## **TECHNICAL DATA**

| Accuracy             | 0.2 accuracy class                         |  |
|----------------------|--------------------------------------------|--|
| Additional functions | Free eCon software (using PD14 programmer) |  |
| Dimensions           | 22.5 x 120 x 100 mm                        |  |
| Display              | No                                         |  |
| Input type           | 0.01-1A ac                                 |  |
| IP class             | IP40                                       |  |
| Mounting             | DIN rail                                   |  |
| Outputs              | 0-10V                                      |  |
| Power consumption    | 3 VA                                       |  |
| Supply voltage       | 20-40 V ac 40-400 Hz; 20-60 V dc           |  |
| Weight               | 0.125 kg                                   |  |