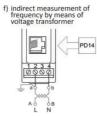

programmer) |  |
| Dimensions           | 22.5 x 120 x 100 mm                        |  |
| Display              | No                                         |  |
| Input type           | 0.01-1A ac                                 |  |
| IP class             | IP40                                       |  |
| Mounting             | DIN rail                                   |  |
| Outputs              | 0-10V                                      |  |
| Power consumption    | 3 VA                                       |  |
| Supply voltage       | 20-40 V ac 40-400 Hz; 20-60 V dc           |  |
| Weight               | 0.125 kg                                   |  |









AS BB





d) indirect measurement of current by means of current transformer P100 Sp. P100 Sp. P100 Sp. P100 Sp.















a) analog output supply analog voltput 0000 6789 LUMEL P21ZO

| b) interface<br>RS-485 | supply RS-485 |
|------------------------|---------------|
|                        | 0000<br>6789  |
|                        | P21ZO         |