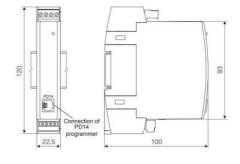

## **TECHNICAL DATA**

| Accuracy             | 0.2 accuracy class                         |  |
|----------------------|--------------------------------------------|--|
| Additional functions | Free eCon software (using PD14 programmer) |  |
| Dimensions           | 22.5 x 120 x 100 mm                        |  |
| Display              | No                                         |  |
| Input type           | 0-250V ac                                  |  |
| IP class             | IP40                                       |  |
| Mounting             | DIN rail                                   |  |
| Outputs              | RS485                                      |  |
| Power consumption    | 3 VA                                       |  |
| Supply voltage       | 85-253 V ac 40-400 Hz; 90-300 V dc         |  |
| Weight               | 0.125 kg                                   |  |