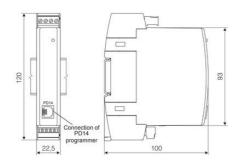

## **TECHNICAL DATA**

| Accuracy             | 0.2 accuracy class                         |  |
|----------------------|--------------------------------------------|--|
| Additional functions | Free eCon software (using PD14 programmer) |  |
| Dimensions           | 22.5 x 120 x 100 mm                        |  |
| Display              | No                                         |  |
| Input type           | 0-250V ac                                  |  |
| IP class             | IP40                                       |  |
| Mounting             | DIN rail                                   |  |
| Outputs              | RS485                                      |  |
| Power consumption    | 3 VA                                       |  |
| Supply voltage       | 85-253 V ac 40-400 Hz; 90-300 V dc         |  |
| Weight               | 0.125 kg                                   |  |