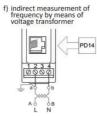

4 programmer) |  |
| Dimensions           | 22.5 x 120 x 100 mm                        |  |
| Display              | No                                         |  |
| Input type           | 0-250V ac                                  |  |
| IP class             | IP40                                       |  |
| Mounting             | DIN rail                                   |  |
| Outputs              | RS485                                      |  |
| Power consumption    | 3 VA                                       |  |
| Supply voltage       | 85-253 V ac 40-400 Hz; 90-300 V dc         |  |
| Weight               | 0.125 kg                                   |  |







AS BB





d) indirect measurement of current by means of current transformer P100 Sp. P100 Sp. P100 Sp. P100 Sp.















a) analog output supply analog voltput 0000 6789 LUMEL P21ZO

| b) interface<br>RS-485 | supply RS-485 |
|------------------------|---------------|
|                        | 0000<br>6789  |
|                        | P21ZO         |