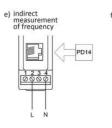

D14 programmer) |  |
| Dimensions           | 22.5 x 120 x 100 mm                        |  |
| Display              | No                                         |  |
| Input type           | 0-250V ac                                  |  |
| IP class             | IP40                                       |  |
| Mounting             | DIN rail                                   |  |
| Outputs              | RS485                                      |  |
| Power consumption    | 3 VA                                       |  |
| Supply voltage       | 85-253 V ac 40-400 Hz; 90-300 V dc         |  |
| Weight               | 0.125 kg                                   |  |







AS BB





d) indirect measurement of current by means of current transformer P100 Sp. P100 Sp. P100 Sp. P100 Sp.















a) analog output supply analog voltput 0000 6789 LUMEL P21ZO

| b) interface<br>RS-485 | supply RS-485 |
|------------------------|---------------|
|                        | 0000<br>6789  |
|                        | P21ZO         |