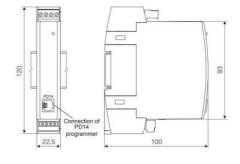

## **TECHNICAL DATA**

| Accuracy             | 0.2 accuracy class                         |
|----------------------|--------------------------------------------|
| Additional functions | Free eCon software (using PD14 programmer) |
| Dimensions           | 22.5 x 120 x 100 mm                        |
| Display              | No                                         |
| Input type           | 0-250V ac                                  |
| IP class             | IP40                                       |
| Mounting             | DIN rail                                   |
| Outputs              | 0-20 mA                                    |
| Power consumption    | 3 VA                                       |
| Supply voltage       | 20-40 V ac 40-400 Hz; 20-60 V dc           |
| Weight               | 0.125 kg                                   |