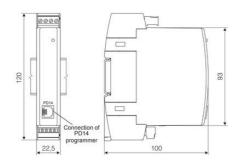

## **TECHNICAL DATA**

| Accuracy             | 0.2 accuracy class                         |
|----------------------|--------------------------------------------|
| Additional functions | Free eCon software (using PD14 programmer) |
| Dimensions           | 22.5 x 120 x 100 mm                        |
| Display              | No                                         |
| Input type           | 0-250V ac                                  |
| IP class             | IP40                                       |
| Mounting             | DIN rail                                   |
| Outputs              | 0-20 mA                                    |
| Power consumption    | 3 VA                                       |
| Supply voltage       | 20-40 V ac 40-400 Hz; 20-60 V dc           |
| Weight               | 0.125 kg                                   |