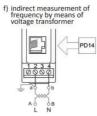

ree eCon software (using PD14 programmer) |
| Dimensions           | 22.5 x 120 x 100 mm                        |
| Display              | No                                         |
| Input type           | 100V ac                                    |
| IP class             | IP40                                       |
| Mounting             | DIN rail                                   |
| Outputs              | RS485                                      |
| Power consumption    | 3 VA                                       |
| Supply voltage       | 20-40 V ac 40-400 Hz; 20-60 V dc           |
| Weight               | 0.125 kg                                   |









AS BB





d) indirect measurement of current by means of current transformer P100 Sp. P100 Sp. P100 Sp. P100 Sp.















a) analog output supply analog voltput 0000 6789 LUMEL P21ZO

| b) interface<br>RS-485 | supply RS-485 |
|------------------------|---------------|
|                        | 0000<br>6789  |
|                        | P21ZO         |