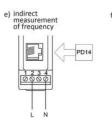

Free eCon software (using PD14 programmer) |
| Dimensions           | 22.5 x 120 x 100 mm                        |
| Display              | No                                         |
| Input type           | 100V ac                                    |
| IP class             | IP40                                       |
| Mounting             | DIN rail                                   |
| Outputs              | RS485                                      |
| Power consumption    | 3 VA                                       |
| Supply voltage       | 20-40 V ac 40-400 Hz; 20-60 V dc           |
| Weight               | 0.125 kg                                   |









AS BB





d) indirect measurement of current by means of current transformer P100 Sp. P100 Sp. P100 Sp. P100 Sp.















a) analog output supply analog voltput 0000 6789 LUMEL P21ZO

| b) interface<br>RS-485 | supply RS-485 |
|------------------------|---------------|
|                        | 0000<br>6789  |
|                        | P21ZO         |