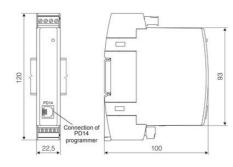

## **TECHNICAL DATA**

| Accuracy             | 0.2 accuracy class                         |
|----------------------|--------------------------------------------|
| Additional functions | Free eCon software (using PD14 programmer) |
| Dimensions           | 22.5 x 120 x 100 mm                        |
| Display              | No                                         |
| Input type           | 100V ac                                    |
| IP class             | IP40                                       |
| Mounting             | DIN rail                                   |
| Outputs              | RS485                                      |
| Power consumption    | 3 VA                                       |
| Supply voltage       | 20-40 V ac 40-400 Hz; 20-60 V dc           |
| Weight               | 0.125 kg                                   |