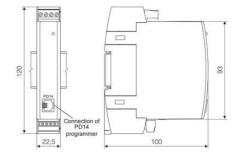

## **TECHNICAL DATA**

| Accuracy             | 0.2 accuracy class                         |
|----------------------|--------------------------------------------|
| Additional functions | Free eCon software (using PD14 programmer) |
| Dimensions           | 22.5 x 120 x 100 mm                        |
| Display              | No                                         |
| Input type           | 100V ac                                    |
| IP class             | IP40                                       |
| Mounting             | DIN rail                                   |
| Outputs              | RS485                                      |
| Power consumption    | 3 VA                                       |
| Supply voltage       | 20-40 V ac 40-400 Hz; 20-60 V dc           |
| Weight               | 0.125 kg                                   |