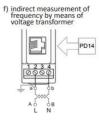

AS BB

d) indirect measurement of current by means of current transformer P100 Sp. P100 Sp. P100 Sp. P100 Sp.

a) analog output supply analog voltput 0000 6789 LUMEL P21ZO

| b) interface<br>RS-485 | supply RS-485 |
|------------------------|---------------|
|                        | 0000<br>6789  |
|                        | P21ZO         |