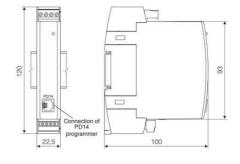

## **TECHNICAL DATA**

| Accuracy             | 0.2 accuracy class                         |  |
|----------------------|--------------------------------------------|--|
| Additional functions | Free eCon software (using PD14 programmer) |  |
| Dimensions           | 22.5 x 120 x 100 mm                        |  |
| Display              | No                                         |  |
| Input type           | 100V ac                                    |  |
| IP class             | IP40                                       |  |
| Mounting             | DIN rail                                   |  |
| Outputs              | 0-10V                                      |  |
| Power consumption    | 3 VA                                       |  |
| Supply voltage       | 85-253 V ac 40-400 Hz; 90-300 V dc         |  |
| Weight               | 0.125 kg                                   |  |