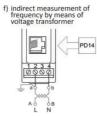

AS BB

d) indirect measurement of current by means of current transformer P100 Sp. P100 Sp. P100 Sp. P100 Sp.

a) analog output supply analog voltput 0000 6789 LUMEL P21ZO

| b) interface<br>RS-485 | supply RS-485 |
|------------------------|---------------|
|                        | 0000<br>6789  |
|                        | P21ZO         |