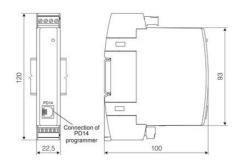

## **TECHNICAL DATA**

| Accuracy             | 0.2 accuracy class                         |  |
|----------------------|--------------------------------------------|--|
| Additional functions | Free eCon software (using PD14 programmer) |  |
| Dimensions           | 22.5 x 120 x 100 mm                        |  |
| Display              | No                                         |  |
| Input type           | 100V ac                                    |  |
| IP class             | IP40                                       |  |
| Mounting             | DIN rail                                   |  |
| Outputs              | 0-10V                                      |  |
| Power consumption    | 3 VA                                       |  |
| Supply voltage       | 85-253 V ac 40-400 Hz; 90-300 V dc         |  |
| Weight               | 0.125 kg                                   |  |