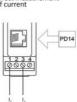

AS BB

d) indirect measurement of current by means of current transformer P100 Sp. P100 Sp. P100 Sp. P100 Sp.

a) analog output supply analog voltput 0000 6789 LUMEL P21ZO

| b) interface<br>RS-485 | supply RS-485 |
|------------------------|---------------|
|                        | 0000<br>6789  |
|                        | P21ZO         |