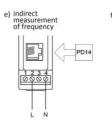

AS BB

d) indirect measurement of current by means of current transformer P100 Sp. P100 Sp. P100 Sp. P100 Sp.

a) analog output supply analog voltput 0000 6789 LUMEL P21ZO

| b) interface<br>RS-485 | supply RS-485 |
|------------------------|---------------|
|                        | 0000<br>6789  |
|                        | P21ZO         |