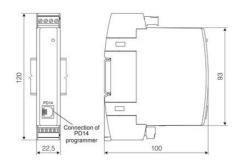

## **TECHNICAL DATA**

| Accuracy             | 0.2 accuracy class                         |  |
|----------------------|--------------------------------------------|--|
| Additional functions | Free eCon software (using PD14 programmer) |  |
| Dimensions           | 22.5 x 120 x 100 mm                        |  |
| Display              | No                                         |  |
| Input type           | 100V ac                                    |  |
| IP class             | IP40                                       |  |
| Mounting             | DIN rail                                   |  |
| Outputs              | 4-20 mA                                    |  |
| Power consumption    | 3 VA                                       |  |
| Supply voltage       | 20-40 V ac 40-400 Hz; 20-60 V dc           |  |
| Weight               | 0.125 kg                                   |  |