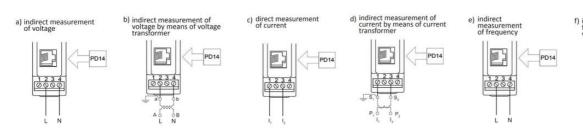

AS BB

d) indirect measurement of current by means of current transformer P100 Sp. P100 Sp. P100 Sp. P100 Sp.

a) analog output supply analog voltput 0000 6789 LUMEL P21ZO

| b) interface<br>RS-485 | supply RS-485 |
|------------------------|---------------|
|                        | 0000<br>6789  |
|                        | P21ZO         |