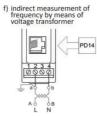

programmer) |  |
| Dimensions           | 22.5 x 120 x 100 mm                        |  |
| Display              | No                                         |  |
| Input type           | 100V ac                                    |  |
| IP class             | IP40                                       |  |
| Mounting             | DIN rail                                   |  |
| Outputs              | 4-20 mA                                    |  |
| Power consumption    | 3 VA                                       |  |
| Supply voltage       | 20-40 V ac 40-400 Hz; 20-60 V dc           |  |
| Weight               | 0.125 kg                                   |  |









AS BB





d) indirect measurement of current by means of current transformer P100 Sp. P100 Sp. P100 Sp. P100 Sp.















a) analog output supply analog voltput 0000 6789 LUMEL P21ZO

| b) interface<br>RS-485 | supply RS-485 |
|------------------------|---------------|
|                        | 0000<br>6789  |
|                        | P21ZO         |