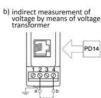

AS BB

d) indirect measurement of current by means of current transformer P100 Sp. P100 Sp. P100 Sp. P100 Sp.

a) analog output supply analog voltput 0000 6789 LUMEL P21ZO

| b) interface<br>RS-485 | supply RS-485 |
|------------------------|---------------|
|                        | 0000<br>6789  |
|                        | P21ZO         |