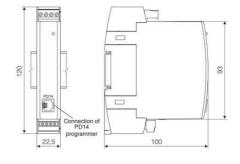

## **TECHNICAL DATA**

| Accuracy             | 0.2 accuracy class                         |  |
|----------------------|--------------------------------------------|--|
| Additional functions | Free eCon software (using PD14 programmer) |  |
| Dimensions           | 22.5 x 120 x 100 mm                        |  |
| Display              | No                                         |  |
| Input type           | 100V ac                                    |  |
| IP class             | IP40                                       |  |
| Mounting             | DIN rail                                   |  |
| Outputs              | 4-20 mA                                    |  |
| Power consumption    | 3 VA                                       |  |
| Supply voltage       | 20-40 V ac 40-400 Hz; 20-60 V dc           |  |
| Weight               | 0.125 kg                                   |  |