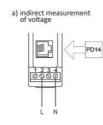

AS BB

d) indirect measurement of current by means of current transformer P100 Sp. P100 Sp. P100 Sp. P100 Sp.

a) analog output supply analog voltput 0000 6789 LUMEL P21ZO

| b) interface<br>RS-485 | supply RS-485 |
|------------------------|---------------|
|                        | 0000<br>6789  |
|                        | P21ZO         |