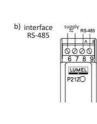

AS BB

d) indirect measurement of current by means of current transformer P100 Sp. P100 Sp. P100 Sp. P100 Sp.

a) analog output supply analog voltput 0000 6789 LUMEL P21ZO

| b) interface<br>RS-485 | supply RS-485 |
|------------------------|---------------|
|                        | 0000<br>6789  |
|                        | P21ZO         |