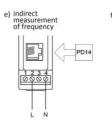

4 programmer) |  |
| Dimensions           | 22.5 x 120 x 100 mm                        |  |
| Display              | No                                         |  |
| Input type           | 100V ac                                    |  |
| IP class             | IP40                                       |  |
| Mounting             | DIN rail                                   |  |
| Outputs              | 4-20 mA                                    |  |
| Power consumption    | 3 VA                                       |  |
| Supply voltage       | 20-40 V ac 40-400 Hz; 20-60 V dc           |  |
| Weight               | 0.125 kg                                   |  |









AS BB





d) indirect measurement of current by means of current transformer P100 Sp. P100 Sp. P100 Sp. P100 Sp.















a) analog output supply analog voltput 0000 6789 LUMEL P21ZO

| b) interface<br>RS-485 | supply RS-485 |
|------------------------|---------------|
|                        | 0000<br>6789  |
|                        | P21ZO         |