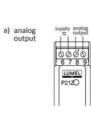

AS BB

d) indirect measurement of current by means of current transformer P100 Sp. P100 Sp. P100 Sp. P100 Sp.

a) analog output supply analog voltput 0000 6789 LUMEL P21ZO

| b) interface<br>RS-485 | supply RS-485 |
|------------------------|---------------|
|                        | 0000<br>6789  |
|                        | P21ZO         |