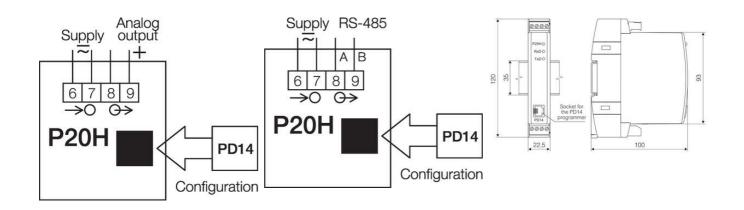

## **P20H HIGH DC SIGNAL TRANSDUCER**

DC Current or DC Voltage

P20H61100 P20H Transducer, 0-100V, 0-20mA, 85-253 40-400 Hz

- High DC current or voltage input
- 0>10V or 4>20mA Output
- Wide voltage, AC/DC control