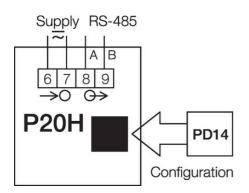

## **P20H HIGH DC SIGNAL TRANSDUCER**

DC Current or DC Voltage

P20H61100 P20H Transducer, 0-100V, 0-20mA, 85-253 40-400 Hz

- High DC current or voltage input
- 0>10V or 4>20mA Output
- Wide voltage, AC/DC control