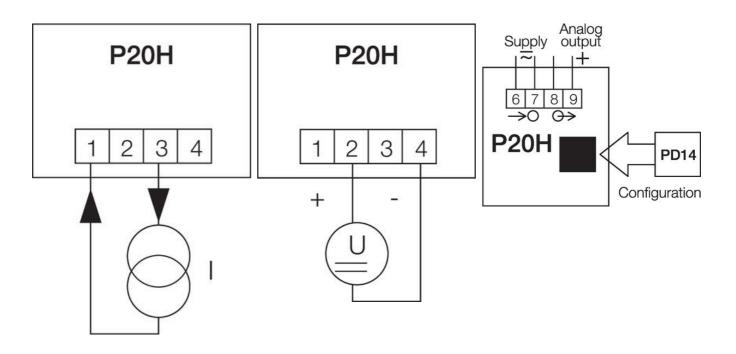

## **P20H HIGH DC SIGNAL TRANSDUCER**

DC Current or DC Voltage

P20H61100 P20H Transducer, 0-100V, 0-20mA, 85-253 40-400 Hz

- High DC current or voltage input
- 0>10V or 4>20mA Output
- Wide voltage, AC/DC control