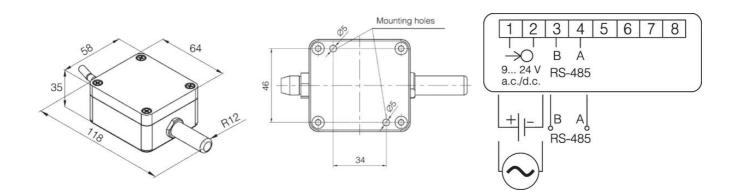

## PRODUCT DESCRIPTION

;

The **P18/P18D** transducer is a device destined for the continuous measurement and conversion of relative humidity and ambient temperature into a digital way and into a voltage or current standard signal. The transducer programming is possible through the RS-485 interface. Applied sensor shields (table 1) enable the application of the P18 transducer to operate in various ambient conditions. The transducer is designed to be mounted on a wall.

The P18L transducer is a device destined for the continuous conversion of relative humidity or ambient temperature into a standard analog current signal. Applied sensor shields (table 1) enable the application of the P18 transducer to operate in various ambient conditions. The transducer is designed to be mounted on a wall.