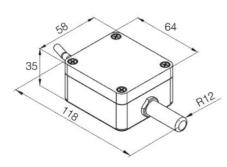

## PRODUCT DESCRIPTION

;

The **P18/P18D** transducer is a device destined for the continuous measurement and conversion of relative humidity and ambient temperature into a digital way and into a voltage or current standard signal. The transducer programming is possible through the RS-485 interface. Applied sensor shields (table 1) enable the application of the P18 transducer to operate in various ambient conditions. The transducer is designed to be mounted on a wall.

The P18L transducer is a device destined for the continuous conversion of relative humidity or ambient temperature into a standard analog current signal. Applied sensor shields (table 1) enable the application of the P18 transducer to operate in various ambient conditions. The transducer is designed to be mounted on a wall.