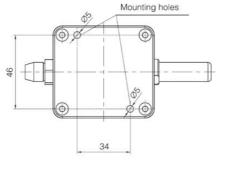

## PRODUCT DESCRIPTION

;

The **P18/P18D** transducer is a device destined for the continuous measurement and conversion of relative humidity and ambient temperature into a digital way and into a voltage or current standard signal. The transducer programming is possible through the RS-485 interface. Applied sensor shields (table 1) enable the application of the P18 transducer to operate in various ambient conditions. The transducer is designed to be mounted on a wall.

The P18L transducer is a device destined for the continuous conversion of relative humidity or ambient temperature into a standard analog current signal. Applied sensor shields (table 1) enable the application of the P18 transducer to operate in various ambient conditions. The transducer is designed to be mounted on a wall.