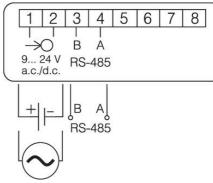

## PRODUCT DESCRIPTION

;

The **P18/P18D** transducer is a device destined for the continuous measurement and conversion of relative humidity and ambient temperature into a digital way and into a voltage or current standard signal. The transducer programming is possible through the RS-485 interface. Applied sensor shields (table 1) enable the application of the P18 transducer to operate in various ambient conditions. The transducer is designed to be mounted on a wall.