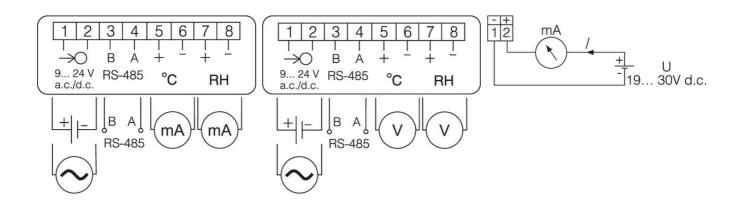

## PRODUCT DESCRIPTION

;

The **P18/P18D** transducer is a device destined for the continuous measurement and conversion of relative humidity and ambient temperature into a digital way and into a voltage or current standard signal. The transducer programming is possible through the RS-485 interface. Applied sensor shields (table 1) enable the application of the P18 transducer to operate in various ambient conditions. The transducer is designed to be mounted on a wall.

The P18L transducer is a device destined for the continuous conversion of relative humidity or ambient temperature into a standard analog current signal. Applied sensor shields (table 1) enable the application of the P18 transducer to operate in various ambient conditions. The transducer is designed to be mounted on a wall.