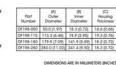

### **TECHNICAL DATA**

## **TECHNICAL DATA**

Wavelength RGB

DIMENSIONS ARE IN MILLIMETERS (INCHES