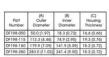

### **TECHNICAL DATA**

## **TECHNICAL DATA**

Wavelength RGB

DIMENSIONS ARE IN MILLIMETERS (INCHES