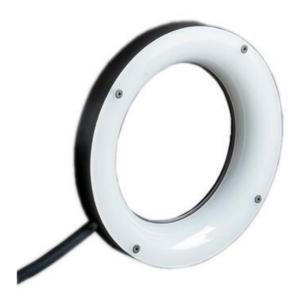

# ADVANCED ILLUMINATION DF198 DARK FIELD RING LIGHTS

MicroBrite™ Series

DF198-280RGBC1 Ai MicroBrite™ Dark field ring, 280mm, RGB, C1

- Available in four sizes: 50mm, 115mm, 180mm, and 280mm
- Used to evenly illuminate a variety of surfaces for color or defect detection
- Multi wave length versions
- Stable, diffuse, and even light source

#### PRODUCT DESCRIPTION