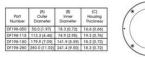

### **TECHNICAL DATA**

## **TECHNICAL DATA**

Wavelength WHI

DIMENSIONS ARE IN MILLIMETERS (INCHES