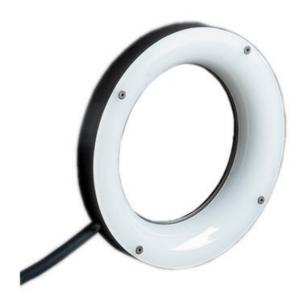

# ADVANCED ILLUMINATION DF198 DARK FIELD RING LIGHTS

MicroBrite™ Series

DF198-280WHI24-M12 Ai MicroBrite  $^{\text{TM}}$  Dark field ring, 280mm, White, 24V M12

- Available in four sizes: 50mm, 115mm, 180mm, and 280mm
- Used to evenly illuminate a variety of surfaces for color or defect detection
- Multi wave length versions
- Stable, diffuse, and even light source

#### PRODUCT DESCRIPTION