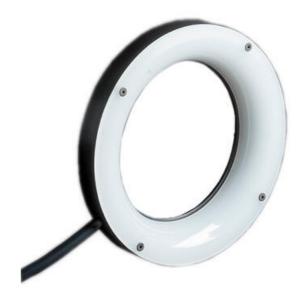

# ADVANCED ILLUMINATION DF198 DARK FIELD RING LIGHTS

MicroBrite™ Series

DF198-280WHII3S-M12 Ai MicroBrite™ Dark field ring, 280mm, White, ICS M12

- Available in four sizes: 50mm, 115mm, 180mm, and 280mm
- Used to evenly illuminate a variety of surfaces for color or defect detection
- Multi wave length versions
- Stable, diffuse, and even light source

#### PRODUCT DESCRIPTION