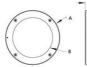

#### **OEM Automatic Ltd**

Address: Whiteacres, Whetstone Leicester, LE8 6ZG 0116 284 9900 | Orders@oem.co.uk | www.oem.co.uk

# ADVANCED ILLUMINATION DF198 DARK FIELD RING LIGHTS

MicroBrite™ Series

DF198-280WHII3S-M12 Ai MicroBrite™ Dark field ring, 280mm, White, ICS M12

- Available in four sizes: 50mm, 115mm, 180mm, and 280mm
- Used to evenly illuminate a variety of surfaces for color or defect detection
- Multi wave length versions
- Stable, diffuse, and even light source





#### PRODUCT DESCRIPTION

### **TECHNICAL DATA**

## **TECHNICAL DATA**

Wavelength WHI



DIMENSIONS ARE IN MILLIMETERS (INCHES