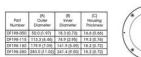

### **TECHNICAL DATA**

## **TECHNICAL DATA**

Wavelength WHI

DIMENSIONS ARE IN MILLIMETERS (INCHES