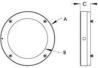

#### **OEM Automatic Ltd**

Address: Whiteacres, Whetstone Leicester, LE8 6ZG 0116 284 9900 | Orders@oem.co.uk | www.oem.co.uk

# ADVANCED ILLUMINATION DF198 DARK FIELD RING LIGHTS

MicroBrite™ Series

DF198-280WHII3-M12 Ai MicroBrite™ Dark field ring, 280mm, White, IC3 M12

- Available in four sizes: 50mm, 115mm, 180mm, and 280mm
- Used to evenly illuminate a variety of surfaces for color or defect detection
- Multi wave length versions
- Stable, diffuse, and even light source





#### PRODUCT DESCRIPTION

### **TECHNICAL DATA**

## **TECHNICAL DATA**

Wavelength WHI



MENSIONS ARE IN MILLIMETERS (INCHES)