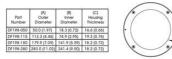

### **TECHNICAL DATA**

## **TECHNICAL DATA**

Wavelength WHI

MENSIONS ARE IN MILLIMETERS (INCHES)