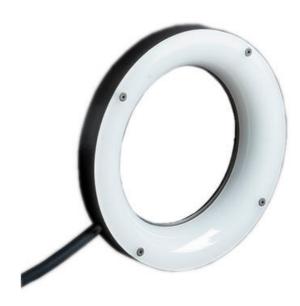

# ADVANCED ILLUMINATION DF198 DARK FIELD RING LIGHTS

MicroBrite™ Series

DF198-280WHII3-M12 Ai MicroBrite™ Dark field ring, 280mm, White, IC3 M12

- Available in four sizes: 50mm, 115mm, 180mm, and 280mm
- Used to evenly illuminate a variety of surfaces for color or defect detection
- Multi wave length versions
- Stable, diffuse, and even light source