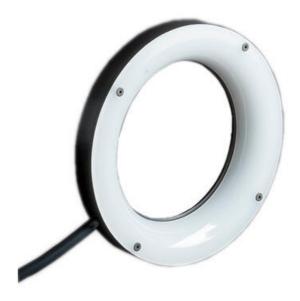

# ADVANCED ILLUMINATION DF198 DARK FIELD RING LIGHTS

MicroBrite™ Series

DF198-280WHII3 Ai MicroBrite™ Dark field ring, 280mm, White, IC3

- Available in four sizes: 50mm, 115mm, 180mm, and 280mm
- Used to evenly illuminate a variety of surfaces for color or defect detection
- Multi wave length versions
- Stable, diffuse, and even light source