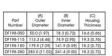

### **TECHNICAL DATA**

## **TECHNICAL DATA**

Wavelength WHI

DIMENSIONS ARE IN MILLIMETERS (INCHES