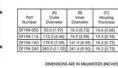

### **TECHNICAL DATA**

## **TECHNICAL DATA**

Wavelength WHI

DIMENSIONS ARE IN MILLIMETERS (INCHES