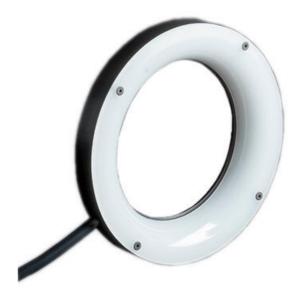

# ADVANCED ILLUMINATION DF198 DARK FIELD RING LIGHTS

MicroBrite™ Series

DF198-280WHIIC Ai MicroBrite™ Dark field ring, 280mm, White, IC2

- Available in four sizes: 50mm, 115mm, 180mm, and 280mm
- Used to evenly illuminate a variety of surfaces for color or defect detection
- Multi wave length versions
- Stable, diffuse, and even light source