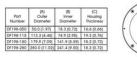

### **TECHNICAL DATA**

## **TECHNICAL DATA**

Wavelength WHI

DIMENSIONS ARE IN MILLIMETERS (INCHES