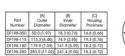

#### **OEM Automatic Ltd**

Address: Whiteacres, Whetstone Leicester, LE8 6ZG 0116 284 9900 | Orders@oem.co.uk | www.oem.co.uk

# ADVANCED ILLUMINATION DF198 DARK FIELD RING LIGHTS

MicroBrite™ Series

DF198-280WHIC5 Ai MicroBrite™ Dark field ring, 280mm, White, C5

- Available in four sizes: 50mm, 115mm, 180mm, and 280mm
- Used to evenly illuminate a variety of surfaces for color or defect detection
- Multi wave length versions
- Stable, diffuse, and even light source





#### PRODUCT DESCRIPTION

### **TECHNICAL DATA**

## **TECHNICAL DATA**

Wavelength WHI



DIMENSIONS ARE IN MILLIMETERS (INCHES)