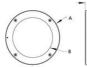

#### **OEM Automatic Ltd**

Address: Whiteacres, Whetstone Leicester, LE8 6ZG 0116 284 9900 | Orders@oem.co.uk | www.oem.co.uk

# ADVANCED ILLUMINATION DF198 DARK FIELD RING LIGHTS

MicroBrite™ Series

DF198-280WHIC5 Ai MicroBrite™ Dark field ring, 280mm, White, C5

- Available in four sizes: 50mm, 115mm, 180mm, and 280mm
- Used to evenly illuminate a variety of surfaces for color or defect detection
- Multi wave length versions
- Stable, diffuse, and even light source





#### PRODUCT DESCRIPTION

### **TECHNICAL DATA**

## **TECHNICAL DATA**

Wavelength WHI



DIMENSIONS ARE IN MILLIMETERS (INCHES)