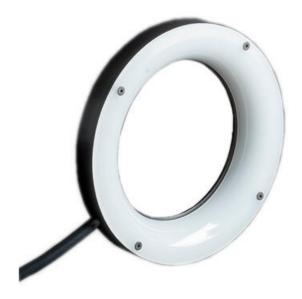

# ADVANCED ILLUMINATION DF198 DARK FIELD RING LIGHTS

MicroBrite™ Series

DF198-280WHIC5 Ai MicroBrite™ Dark field ring, 280mm, White, C5

- Available in four sizes: 50mm, 115mm, 180mm, and 280mm
- Used to evenly illuminate a variety of surfaces for color or defect detection
- Multi wave length versions
- Stable, diffuse, and even light source

#### PRODUCT DESCRIPTION