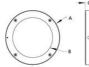

### **TECHNICAL DATA**

## **TECHNICAL DATA**

Wavelength WHI

DIMENSIONS ARE IN MILLIMETERS (INCHES