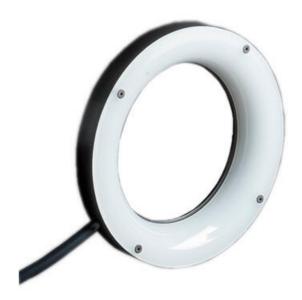

# ADVANCED ILLUMINATION DF198 DARK FIELD RING LIGHTS

MicroBrite™ Series

DF198-280WHIC1 Ai MicroBrite™ Dark field ring, 280mm, White, C1

- Available in four sizes: 50mm, 115mm, 180mm, and 280mm
- Used to evenly illuminate a variety of surfaces for color or defect detection
- Multi wave length versions
- Stable, diffuse, and even light source

#### PRODUCT DESCRIPTION