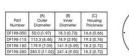

### **TECHNICAL DATA**

## **TECHNICAL DATA**

Wavelength WHI

DIMENSIONS ARE IN MILLIMETERS (INCHES