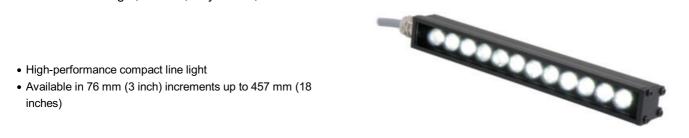

# ADVANCED ILLUMINATION AL295 MICROBRITE BAR LIGHT

Compact Area Lighting

AL295-150-455C5 Ai MicroBrite™ Bar Light, 150mm, Royal Blue, Pulsar

#### PRODUCT DESCRIPTION

The AL295 is part of the Microbrite family of high performance, compact machine vision lights. Outperforming the competition with a high intensity output of 73 kLux at a working distance of 100mm. The AL295 is available is expandable sizes in 3" increments up to 18".