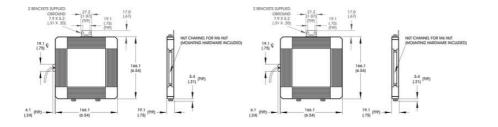

## **TECHNICAL DATA**

| Wavelength                           | 625                                  |
|--------------------------------------|--------------------------------------|
| Colour                               | Red                                  |
| Width                                | 101.6 mm                             |
| Connector/controller                 | Strobe/continuous in-line controller |
| Standard cable length                | Up to 2 metres                       |
| Photobiological risk factor IEC 6247 | Group 1 (low risk)                   |
| Operating temperature                | 0°C - 60°C                           |
| Approvals                            | IEC 62471, CE, RoHS                  |
| IP class                             | IP50                                 |
| Weight                               | 561.6 g                              |