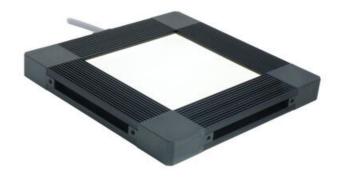

## **ADVANCED ILLUMINATION CX SERIES BACK LIGHTS**

• 30% brighter than same size surface mount light · Uniform illumination and low heat output • Available in 1" x 1" increments up to 16" x 16".

Expandable Side Lit Collimated

## PRODUCT DESCRIPTION

The CX series of backlights are expandable, available in 1" increments up to 16" X 16".

Edge-lit collimated backlights are characterized by their high intensity and low heat output. These collimated backlights produce a distinct silhouette and can improve edge detection of curved objects.