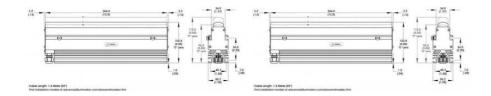

#### **OEM Automatic Ltd**

Address: Whiteacres, Whetstone Leicester, LE8 6ZG 0116 284 9900 | Orders@oem.co.uk | www.oem.co.uk

# ADVANCED ILLUMINATION LL137 EXPANDABLE LINE LIGHTS

**High Power** 

LL137G12-WHII3
Ai High Power Line Light, Lens G, 12", White, ICS3

- 3" (72mm) model available
- Perfect for line scanning applications. 200,000 Lux @ 3"; 50,000 hours life
- Passively cooled design available 6" (152.4mm) increments from 6" (152.4mm) to 96" (2438.4mm)
- Intensity control of entire light via 0 10v input





#### PRODUCT DESCRIPTION

## **TECHNICAL DATA**

### **TECHNICAL DATA**

**Wavelength** WHI