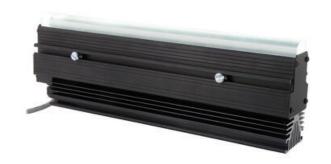

# ADVANCED ILLUMINATION LL137 EXPANDABLE LINE LIGHTS

**High Power** 

LL137G12-WHII3
Ai High Power Line Light, Lens G, 12", White, ICS3

- 3" (72mm) model available
- Perfect for line scanning applications. 200,000 Lux @ 3"; 50,000 hours life
- Passively cooled design available 6" (152.4mm) increments from 6" (152.4mm) to 96" (2438.4mm)
- Intensity control of entire light via 0 10v input