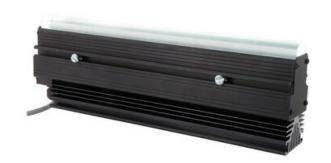

# ADVANCED ILLUMINATION LL137 EXPANDABLE LINE LIGHTS

**High Power** 

LL137F12-WHII3
Ai High Power Line Light, Lens F, 12", White, ICS3

- 3" (72mm) model available
- Perfect for line scanning applications. 200,000 Lux @ 3"; 50,000 hours life
- Passively cooled design available 6" (152.4mm) increments from 6" (152.4mm) to 96" (2438.4mm)
- Intensity control of entire light via 0 10v input

#### PRODUCT DESCRIPTION