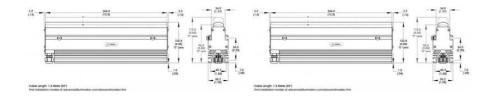

#### **OEM Automatic Ltd**

Address: Whiteacres, Whetstone Leicester, LE8 6ZG 0116 284 9900 | Orders@oem.co.uk | www.oem.co.uk

# ADVANCED ILLUMINATION LL137 EXPANDABLE LINE LIGHTS

**High Power** 

LL137F12-WHII3
Ai High Power Line Light, Lens F, 12", White, ICS3

- 3" (72mm) model available
- Perfect for line scanning applications. 200,000 Lux @ 3"; 50,000 hours life
- Passively cooled design available 6" (152.4mm) increments from 6" (152.4mm) to 96" (2438.4mm)
- Intensity control of entire light via 0 10v input





#### PRODUCT DESCRIPTION

## **TECHNICAL DATA**

### **TECHNICAL DATA**

**Wavelength** WHI