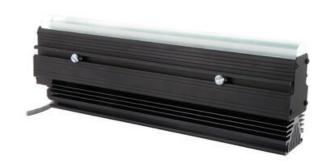

# ADVANCED ILLUMINATION LL137 EXPANDABLE LINE LIGHTS

**High Power** 

LL137E12-WHII3
Ai High Power Line Light, Lens E, 12", White, ICS3

- 3" (72mm) model available
- $\bullet$  Perfect for line scanning applications. 200,000 Lux @ 3"; 50,000 hours life
- Passively cooled design available 6" (152.4mm) increments from 6" (152.4mm) to 96" (2438.4mm)
- Intensity control of entire light via 0 10v input