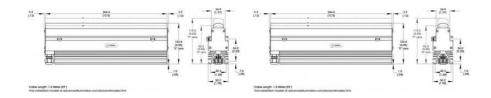

#### **OEM Automatic Ltd**

Address: Whiteacres, Whetstone Leicester, LE8 6ZG 0116 284 9900 | Orders@oem.co.uk | www.oem.co.uk

# ADVANCED ILLUMINATION LL137 EXPANDABLE LINE LIGHTS

**High Power** 

LL137E12-WHII3
Ai High Power Line Light, Lens E, 12", White, ICS3

- 3" (72mm) model available
- $\bullet$  Perfect for line scanning applications. 200,000 Lux @ 3"; 50,000 hours life
- Passively cooled design available 6" (152.4mm) increments from 6" (152.4mm) to 96" (2438.4mm)
- Intensity control of entire light via 0 10v input





#### PRODUCT DESCRIPTION

## **TECHNICAL DATA**

### **TECHNICAL DATA**

**Wavelength** WHI