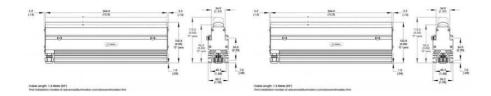

#### **OEM Automatic Ltd**

Address: Whiteacres, Whetstone Leicester, LE8 6ZG 0116 284 9900 | Orders@oem.co.uk | www.oem.co.uk

# ADVANCED ILLUMINATION LL137 EXPANDABLE LINE LIGHTS

**High Power** 

LL137D12-WHII3
Ai High Power Line Light, Lens D, 12", White, ICS3

- 3" (72mm) model available
- Perfect for line scanning applications. 200,000 Lux @ 3"; 50,000 hours life
- Passively cooled design available 6" (152.4mm) increments from 6" (152.4mm) to 96" (2438.4mm)
- Intensity control of entire light via 0 10v input





#### PRODUCT DESCRIPTION

## **TECHNICAL DATA**

### **TECHNICAL DATA**

**Wavelength** WHI