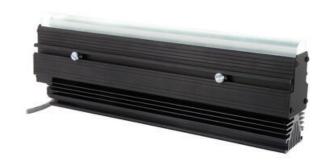

# ADVANCED ILLUMINATION LL137 EXPANDABLE LINE LIGHTS

**High Power** 

LL137D12-WHII3
Ai High Power Line Light, Lens D, 12", White, ICS3

- 3" (72mm) model available
- Perfect for line scanning applications. 200,000 Lux @ 3"; 50,000 hours life
- Passively cooled design available 6" (152.4mm) increments from 6" (152.4mm) to 96" (2438.4mm)
- Intensity control of entire light via 0 10v input

#### PRODUCT DESCRIPTION