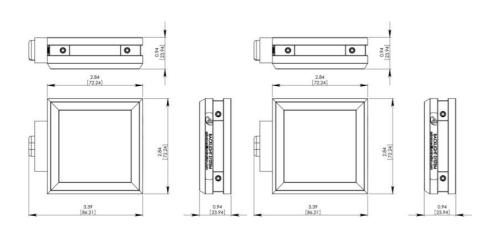

## **PRODUCT DESCRIPTION**

The BL series of backlights from Advanced Illumination offer a low profile design with a planar, back-lit array of LEDs.

As part of the expandable family of products from Advanced Illumination, the BL series can be ordered in custom size and power options.

Sizes range from 1" x 1" up to 46" x 46", in increments of 1".

Power options include:

- C1 connector for use with DCS series controllers
- C2 connector for use with legacy controllers
- C5 connector for use with Pulsar 320 strobe controller
- Continuous in-line controller powered by 24V power supply
- Combination strobe/continnous in-line controller powered by 24V power supply
- Default-OFF strobe/continnous in-line controller powered by 24V power supply
- Flying/tinned leads powered by 24V power supply

## **TECHNICAL DATA**

| Wavelength                           | 470                           |
|--------------------------------------|-------------------------------|
| Colour                               | Blue                          |
| Length                               | 50 mm                         |
| Width                                | 50 mm                         |
| Connector/controller                 | Continuous in-line controller |
| Standard cable length                | Up to 2 metres                |
| Photobiological risk factor IEC 6247 | Group 1 (low risk)            |
| Operating temperature                | 0°C - 60°C                    |