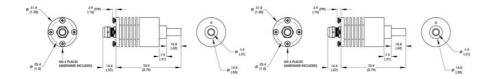

### **OEM Automatic Ltd**

Address: Whiteacres, Whetstone Leicester, LE8 6ZG 0116 284 9900 | Orders@oem.co.uk | www.oem.co.uk

# ADVANCED ILLUMINATION SL162 SPOT COAXIAL LIGHT

SL162-WHI24 Ai Spot/Coaxial Light, White, 24V



- Designed to replace fiber optic light sources in coaxial/lensing applications
- Compact light head provides efficient thermal management to promote long LED life
- Optional couplers available for use with Dolan-Jenner, Fostec, and Moritex fiber bundles
- User selectable light intensity on 24v version



### PRODUCT DESCRIPTION

## **TECHNICAL DATA**

### **TECHNICAL DATA**

**Wavelength** WHI