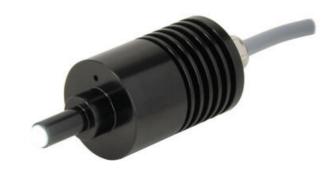

# ADVANCED ILLUMINATION SL162 SPOT COAXIAL LIGHT

SL162-WHI24 Ai Spot/Coaxial Light, White, 24V

- Designed to replace fiber optic light sources in coaxial/lensing applications
- Compact light head provides efficient thermal management to promote long LED life
- Optional couplers available for use with Dolan-Jenner, Fostec, and Moritex fiber bundles
- User selectable light intensity on 24v version