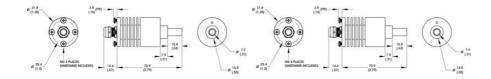

### **OEM Automatic Ltd**

Address: Whiteacres, Whetstone Leicester, LE8 6ZG 0116 284 9900 | Orders@oem.co.uk | www.oem.co.uk

# ADVANCED ILLUMINATION SL162 SPOT COAXIAL LIGHT

SL162-WHIC5 Ai Spot/Coaxial Light, White, C5



- Designed to replace fiber optic light sources in coaxial/lensing applications
- Compact light head provides efficient thermal management to promote long LED life
- Optional couplers available for use with Dolan-Jenner, Fostec, and Moritex fiber bundles
- User selectable light intensity on 24v version



### PRODUCT DESCRIPTION

## **TECHNICAL DATA**

### **TECHNICAL DATA**

**Wavelength** WHI