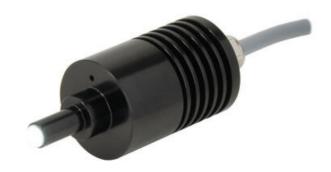

# ADVANCED ILLUMINATION SL162 SPOT COAXIAL LIGHT

SL162-WHIC5 Ai Spot/Coaxial Light, White, C5

- Designed to replace fiber optic light sources in coaxial/lensing applications
- Compact light head provides efficient thermal management to promote long LED life
- Optional couplers available for use with Dolan-Jenner, Fostec, and Moritex fiber bundles
- User selectable light intensity on 24v version