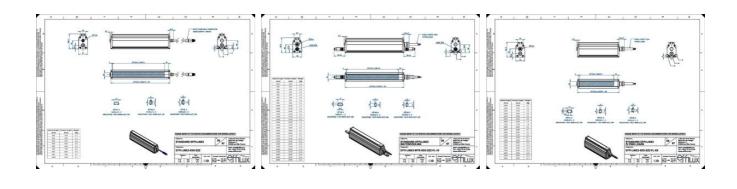

### **TECHNICAL DATA**

Wavelength

850

| Colour                | Infrared              |
|-----------------------|-----------------------|
| Length                | 1700 mm               |
| Width                 | 52 mm                 |
| Connector/controller  | M12, 4P               |
| Standard cable length | 500mm                 |
| Supply voltage        | 24 V DC               |
| Operating temperature | 0-50°C                |
| Approvals             | CE, UKCA, REACH, RoHS |
| IP class              | IP5X                  |