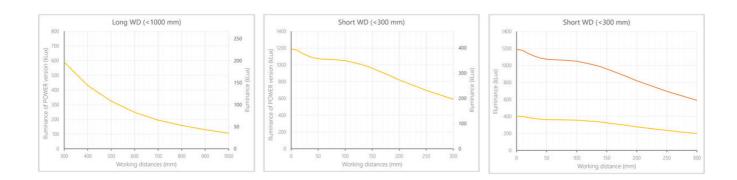

- Versatility. Efficient over a wide range of working distances with scalable power and homogeneity according to the needs.
- Built-in driver for continuous mode or strobe mode, with analog intensity control (AIC) allowing to adjust the output power.