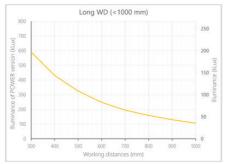

- · Versatility. Efficient over a wide range of working distances with scalable power and homogeneity according to the needs.
- Built-in driver for continuous mode or strobe mode, with analog intensity control (AIC) allowing to adjust the output power.