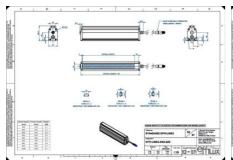

# **EFFILUX LINE3 POWERFUL LED LINE** LIGHT

Effilux - Line3

EFFI-LINE31100-465 EFFI-LINE3-1100-465 - Length: 1100mm, Color: Blue

- Illumination Mode Continuous or strobe
- IP5X (dust protected) / IP67 version available
- Operation environment Temperature: 0°C to 50°C -Humidity: 20 to 85%RH (with no condensation) - Altitude: Up to 2000m

### **TECHNICAL DATA**

| Colour                | Blue                  |
|-----------------------|-----------------------|
| Length                | 1100 mm               |
| Width                 | 52 mm                 |
| Connector/controller  | M12, 4P               |
| Standard cable length | 500mm                 |
| Supply voltage        | 24 V DC               |
| Operating temperature | 0-50°C                |
| Approvals             | CE, UKCA, REACH, RoHS |
| IP class              | IP5X                  |
| Housing material      | Aluminium             |