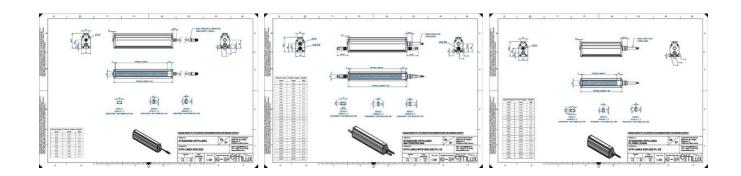

### **TECHNICAL DATA**

| Colour                | Blue                  |
|-----------------------|-----------------------|
| Length                | 1100 mm               |
| Width                 | 52 mm                 |
| Connector/controller  | M12, 4P               |
| Standard cable length | 500mm                 |
| Supply voltage        | 24 V DC               |
| Operating temperature | 0-50°C                |
| Approvals             | CE, UKCA, REACH, RoHS |
| IP class              | IP5X                  |
| Housing material      | Aluminium             |