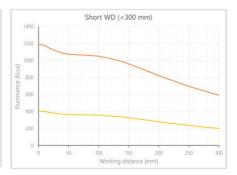

- · Versatility. Efficient over a wide range of working distances with scalable power and homogeneity according to the needs.
- Built-in driver for continuous mode or strobe mode, with analog intensity control (AIC) allowing to adjust the output power.