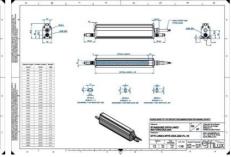

# **EFFILUX LINE3 POWERFUL LED LINE** LIGHT

Effilux - Line3

EFFI-LINE31100-465 EFFI-LINE3-1100-465 - Length: 1100mm, Color: Blue

- Illumination Mode Continuous or strobe
- IP5X (dust protected) / IP67 version available
- Operation environment Temperature: 0°C to 50°C -Humidity: 20 to 85%RH (with no condensation) - Altitude: Up to 2000m

### **TECHNICAL DATA**

| Colour                | Blue                  |
|-----------------------|-----------------------|
| Length                | 1100 mm               |
| Width                 | 52 mm                 |
| Connector/controller  | M12, 4P               |
| Standard cable length | 500mm                 |
| Supply voltage        | 24 V DC               |
| Operating temperature | 0-50°C                |
| Approvals             | CE, UKCA, REACH, RoHS |
| IP class              | IP5X                  |
| Housing material      | Aluminium             |