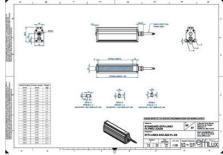

# **EFFILUX LINE3 POWERFUL LED LINE** LIGHT

Effilux - Line3

EFFI-LINE31100-465 EFFI-LINE3-1100-465 - Length: 1100mm, Color: Blue

- Illumination Mode Continuous or strobe
- IP5X (dust protected) / IP67 version available
- Operation environment Temperature: 0°C to 50°C -Humidity: 20 to 85%RH (with no condensation) - Altitude: Up to 2000m

### **TECHNICAL DATA**

| Colour                | Blue                  |
|-----------------------|-----------------------|
| Length                | 1100 mm               |
| Width                 | 52 mm                 |
| Connector/controller  | M12, 4P               |
| Standard cable length | 500mm                 |
| Supply voltage        | 24 V DC               |
| Operating temperature | 0-50°C                |
| Approvals             | CE, UKCA, REACH, RoHS |
| IP class              | IP5X                  |
| Housing material      | Aluminium             |