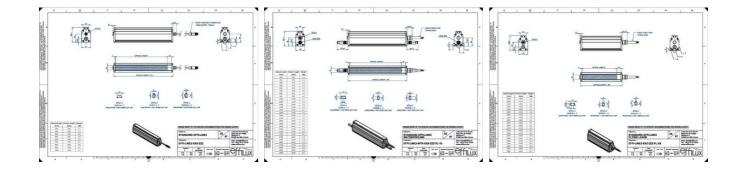

### **TECHNICAL DATA**

Wavelength

| Colour                | Blue                  |
|-----------------------|-----------------------|
| Length                | 1000 mm               |
| Width                 | 52 mm                 |
| Connector/controller  | M12, 4P               |
| Standard cable length | 500mm                 |
| Supply voltage        | 24 V DC               |
| Operating temperature | 0-50°C                |
| Approvals             | CE, UKCA, REACH, RoHS |
| IP class              | IP5X                  |
|                       |                       |

Housing material

Aluminium