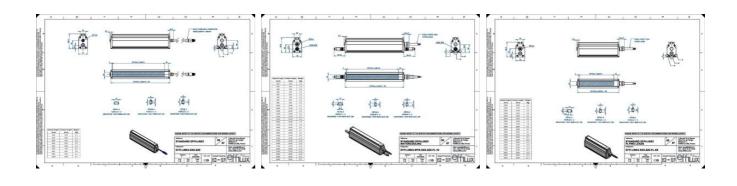

### **TECHNICAL DATA**

Wavelength

| Colour                | Blue                  |
|-----------------------|-----------------------|
| Length                | 1000 mm               |
| Width                 | 52 mm                 |
| Connector/controller  | M12, 4P               |
| Standard cable length | 500mm                 |
| Supply voltage        | 24 V DC               |
| Operating temperature | 0-50°C                |
| Approvals             | CE, UKCA, REACH, RoHS |
| IP class              | IP5X                  |
|                       |                       |

Housing material

Aluminium