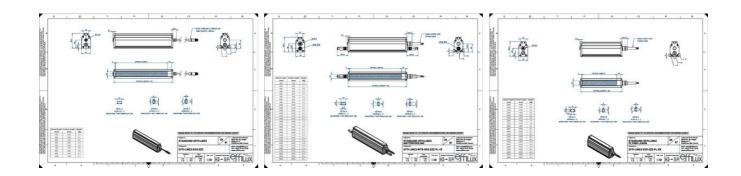

### **TECHNICAL DATA**

| Colour                | White                 |
|-----------------------|-----------------------|
| Length                | 2400 mm               |
| Width                 | 52 mm                 |
| Connector/controller  | M12, 4P               |
| Standard cable length | 500mm                 |
| Supply voltage        | 24 V DC               |
| Operating temperature | 0-50°C                |
| Approvals             | CE, UKCA, REACH, RoHS |
| IP class              | IP5X                  |
| Housing material      | Aluminium             |
| Housing material      | Aluminium             |