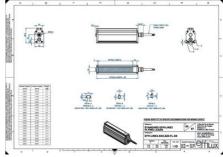

### **TECHNICAL DATA**

| Colour                | White                 |
|-----------------------|-----------------------|
| Length                | 2400 mm               |
| Width                 | 52 mm                 |
| Connector/controller  | M12, 4P               |
| Standard cable length | 500mm                 |
| Supply voltage        | 24 V DC               |
| Operating temperature | 0-50°C                |
| Approvals             | CE, UKCA, REACH, RoHS |
| IP class              | IP5X                  |
| Housing material      | Aluminium             |
| Housing material      | Aluminium             |