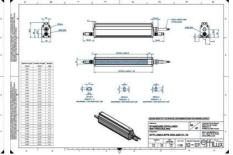

### **TECHNICAL DATA**

| Colour                | White                 |
|-----------------------|-----------------------|
| Length                | 2400 mm               |
| Width                 | 52 mm                 |
| Connector/controller  | M12, 4P               |
| Standard cable length | 500mm                 |
| Supply voltage        | 24 V DC               |
| Operating temperature | 0-50°C                |
| Approvals             | CE, UKCA, REACH, RoHS |
| IP class              | IP5X                  |
| Housing material      | Aluminium             |
| Housing material      | Aluminium             |