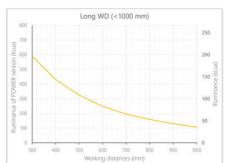

- · Versatility. Efficient over a wide range of working distances with scalable power and homogeneity according to the needs.
- Built-in driver for continuous mode or strobe mode, with analog intensity control (AIC) allowing to adjust the output power.