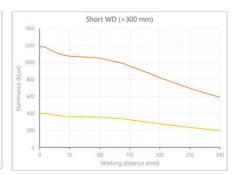

- · Versatility. Efficient over a wide range of working distances with scalable power and homogeneity according to the needs.
- Built-in driver for continuous mode or strobe mode, with analog intensity control (AIC) allowing to adjust the output power.