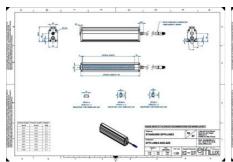

### **TECHNICAL DATA**

| Colour                | White                 |
|-----------------------|-----------------------|
| Length                | 2400 mm               |
| Width                 | 52 mm                 |
| Connector/controller  | M12, 4P               |
| Standard cable length | 500mm                 |
| Supply voltage        | 24 V DC               |
| Operating temperature | 0-50°C                |
| Approvals             | CE, UKCA, REACH, RoHS |
| IP class              | IP5X                  |
| Housing material      | Aluminium             |
| Housing material      | Aluminium             |