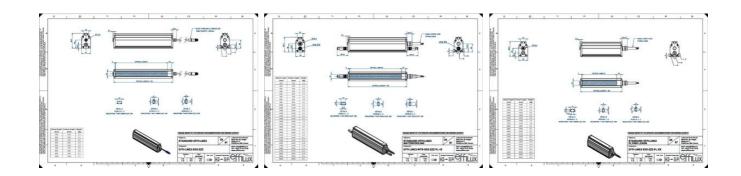

# **TECHNICAL DATA**

## **TECHNICAL DATA**

| Colour                | Infrared              |
|-----------------------|-----------------------|
| Length                | 2400 mm               |
| Width                 | 52 mm                 |
| Connector/controller  | M12, 4P               |
| Standard cable length | 500mm                 |
| Supply voltage        | 24 V DC               |
| Operating temperature | 0-50°C                |
| Approvals             | CE, UKCA, REACH, RoHS |
| IP class              | IP5X                  |
|                       |                       |

Housing material

Aluminium