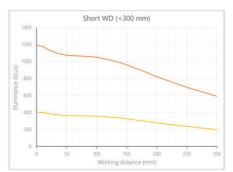

- · Versatility. Efficient over a wide range of working distances with scalable power and homogeneity according to the needs.
- Built-in driver for continuous mode or strobe mode, with analog intensity control (AIC) allowing to adjust the output power.