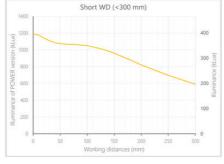

- · Versatility. Efficient over a wide range of working distances with scalable power and homogeneity according to the needs.
- Built-in driver for continuous mode or strobe mode, with analog intensity control (AIC) allowing to adjust the output power.