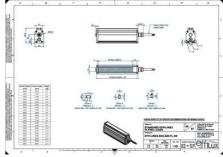

# **EFFILUX LINE3 POWERFUL LED LINE** LIGHT

Effilux - Line3

EFFI-LINE32400-625 EFFI-LINE3-2400-625 - Length: 2400mm, Color: Red

- Illumination Mode Continuous or strobe
- IP5X (dust protected) / IP67 version available
- Operation environment Temperature: 0°C to 50°C -Humidity: 20 to 85%RH (with no condensation) - Altitude: Up to 2000m

### **TECHNICAL DATA**

| Colour                | Red                   |
|-----------------------|-----------------------|
| Length                | 2400 mm               |
| Width                 | 52 mm                 |
| Connector/controller  | M12, 4P               |
| Standard cable length | 500mm                 |
| Supply voltage        | 24 V DC               |
| Operating temperature | 0-50°C                |
| Approvals             | CE, UKCA, REACH, RoHS |
| IP class              | IP5X                  |
|                       |                       |
| Housing material      | Aluminium             |