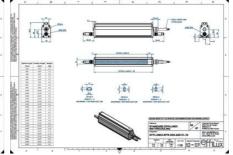

# **EFFILUX LINE3 POWERFUL LED LINE** LIGHT

Effilux - Line3

EFFI-LINE32400-625 EFFI-LINE3-2400-625 - Length: 2400mm, Color: Red

- Illumination Mode Continuous or strobe
- IP5X (dust protected) / IP67 version available
- Operation environment Temperature: 0°C to 50°C -Humidity: 20 to 85%RH (with no condensation) - Altitude: Up to 2000m

### **TECHNICAL DATA**

| Colour                | Red                   |
|-----------------------|-----------------------|
| Length                | 2400 mm               |
| Width                 | 52 mm                 |
| Connector/controller  | M12, 4P               |
| Standard cable length | 500mm                 |
| Supply voltage        | 24 V DC               |
| Operating temperature | 0-50°C                |
| Approvals             | CE, UKCA, REACH, RoHS |
| IP class              | IP5X                  |
|                       |                       |
| Housing material      | Aluminium             |