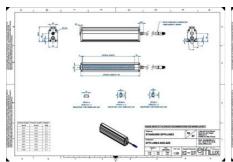

# **EFFILUX LINE3 POWERFUL LED LINE** LIGHT

Effilux - Line3

EFFI-LINE32400-625 EFFI-LINE3-2400-625 - Length: 2400mm, Color: Red

- Illumination Mode Continuous or strobe
- IP5X (dust protected) / IP67 version available
- Operation environment Temperature: 0°C to 50°C -Humidity: 20 to 85%RH (with no condensation) - Altitude: Up to 2000m

### **TECHNICAL DATA**

| Colour                | Red                   |
|-----------------------|-----------------------|
| Length                | 2400 mm               |
| Width                 | 52 mm                 |
| Connector/controller  | M12, 4P               |
| Standard cable length | 500mm                 |
| Supply voltage        | 24 V DC               |
| Operating temperature | 0-50°C                |
| Approvals             | CE, UKCA, REACH, RoHS |
| IP class              | IP5X                  |
|                       |                       |
| Housing material      | Aluminium             |