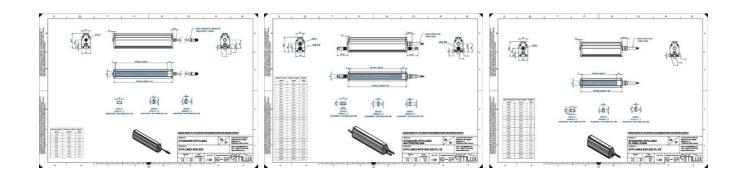

### **TECHNICAL DATA**

| Colour                | Red                   |
|-----------------------|-----------------------|
| Length                | 2400 mm               |
| Width                 | 52 mm                 |
| Connector/controller  | M12, 4P               |
| Standard cable length | 500mm                 |
| Supply voltage        | 24 V DC               |
| Operating temperature | 0-50°C                |
| Approvals             | CE, UKCA, REACH, RoHS |
| IP class              | IP5X                  |
|                       |                       |
| Housing material      | Aluminium             |