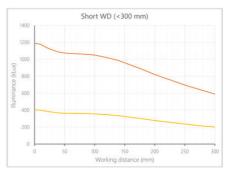

- · Versatility. Efficient over a wide range of working distances with scalable power and homogeneity according to the needs.
- Built-in driver for continuous mode or strobe mode, with analog intensity control (AIC) allowing to adjust the output power.