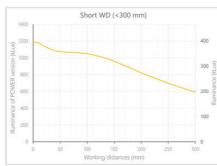

- · Versatility. Efficient over a wide range of working distances with scalable power and homogeneity according to the needs.
- Built-in driver for continuous mode or strobe mode, with analog intensity control (AIC) allowing to adjust the output power.