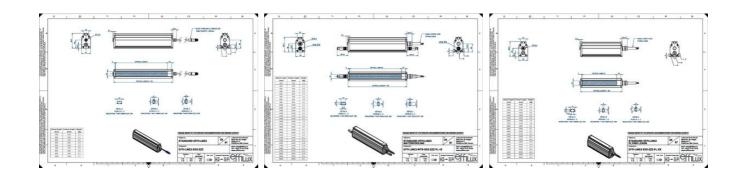

### **TECHNICAL DATA**

| Colour                | White                 |
|-----------------------|-----------------------|
| Length                | 2300 mm               |
| Width                 | 52 mm                 |
| Connector/controller  | M12, 4P               |
| Standard cable length | 500mm                 |
| Supply voltage        | 24 V DC               |
| Operating temperature | 0-50°C                |
| Approvals             | CE, UKCA, REACH, RoHS |
| IP class              | IP5X                  |
| Housing material      | Aluminium             |