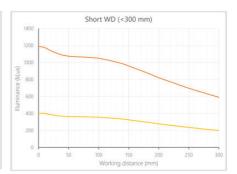

- · Versatility. Efficient over a wide range of working distances with scalable power and homogeneity according to the needs.
- Built-in driver for continuous mode or strobe mode, with analog intensity control (AIC) allowing to adjust the output power.