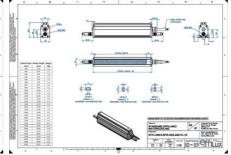

### **TECHNICAL DATA**

| Colour                | White                 |
|-----------------------|-----------------------|
| Length                | 2300 mm               |
| Width                 | 52 mm                 |
| Connector/controller  | M12, 4P               |
| Standard cable length | 500mm                 |
| Supply voltage        | 24 V DC               |
| Operating temperature | 0-50°C                |
| Approvals             | CE, UKCA, REACH, RoHS |
| IP class              | IP5X                  |
| Housing material      | Aluminium             |