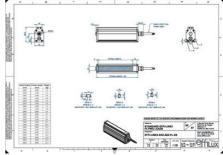

### **TECHNICAL DATA**

| Colour                | White                 |
|-----------------------|-----------------------|
| Length                | 2300 mm               |
| Width                 | 52 mm                 |
| Connector/controller  | M12, 4P               |
| Standard cable length | 500mm                 |
| Supply voltage        | 24 V DC               |
| Operating temperature | 0-50°C                |
| Approvals             | CE, UKCA, REACH, RoHS |
| IP class              | IP5X                  |
| Housing material      | Aluminium             |