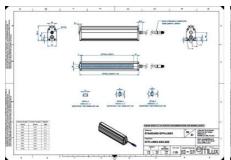

### **TECHNICAL DATA**

| Colour                | White                 |
|-----------------------|-----------------------|
| Length                | 2300 mm               |
| Width                 | 52 mm                 |
| Connector/controller  | M12, 4P               |
| Standard cable length | 500mm                 |
| Supply voltage        | 24 V DC               |
| Operating temperature | 0-50°C                |
| Approvals             | CE, UKCA, REACH, RoHS |
| IP class              | IP5X                  |
| Housing material      | Aluminium             |