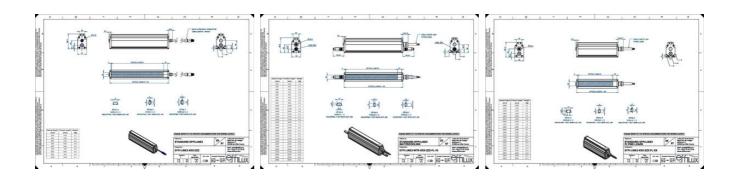

### **TECHNICAL DATA**

Wavelength

850

| Colour                | Infrared              |
|-----------------------|-----------------------|
| Length                | 2300 mm               |
| Width                 | 52 mm                 |
| Connector/controller  | M12, 4P               |
| Standard cable length | 500mm                 |
| Supply voltage        | 24 V DC               |
| Operating temperature | 0-50°C                |
| Approvals             | CE, UKCA, REACH, RoHS |
| IP class              | IP5X                  |

## Housing material

Aluminium