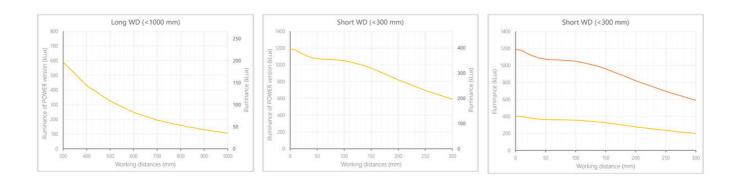

- Versatility. Efficient over a wide range of working distances with scalable power and homogeneity according to the needs.
- Built-in driver for continuous mode or strobe mode, with analog intensity control (AIC) allowing to adjust the output power.