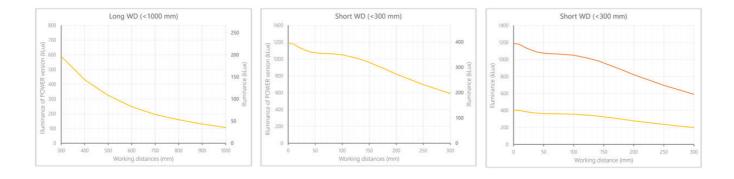

- Versatility. Efficient over a wide range of working distances with scalable power and homogeneity according to the needs.
- Built-in driver for continuous mode or strobe mode, with analog intensity control (AIC) allowing to adjust the output power.