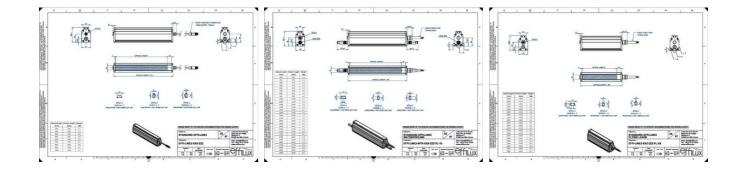

### **TECHNICAL DATA**

Wavelength

850

| Colour                | Infrared              |
|-----------------------|-----------------------|
| Length                | 2300 mm               |
| Width                 | 52 mm                 |
| Connector/controller  | M12, 4P               |
| Standard cable length | 500mm                 |
| Supply voltage        | 24 V DC               |
| Operating temperature | 0-50°C                |
| Approvals             | CE, UKCA, REACH, RoHS |
| IP class              | IP5X                  |

## Housing material

Aluminium