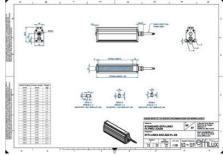

### **TECHNICAL DATA**

| Colour                | Red                   |
|-----------------------|-----------------------|
| Length                | 2300 mm               |
| Width                 | 52 mm                 |
| Connector/controller  | M12, 4P               |
| Standard cable length | 500mm                 |
| Supply voltage        | 24 V DC               |
| Operating temperature | 0-50°C                |
| Approvals             | CE, UKCA, REACH, RoHS |
| IP class              | IP5X                  |
| Harris marketal       | AL ALAT               |
| Housing material      | Aluminium             |