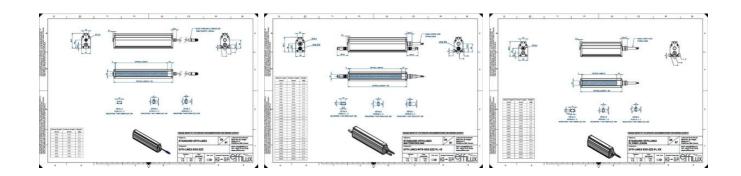

### **TECHNICAL DATA**

| Colour                | Red                   |
|-----------------------|-----------------------|
| Length                | 2300 mm               |
| Width                 | 52 mm                 |
| Connector/controller  | M12, 4P               |
| Standard cable length | 500mm                 |
| Supply voltage        | 24 V DC               |
| Operating temperature | 0-50°C                |
| Approvals             | CE, UKCA, REACH, RoHS |
| IP class              | IP5X                  |
| Harris marketal       | AL ALAT               |
| Housing material      | Aluminium             |