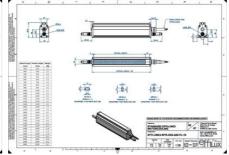

### **TECHNICAL DATA**

| Colour                | Red                   |
|-----------------------|-----------------------|
| Length                | 2300 mm               |
| Width                 | 52 mm                 |
| Connector/controller  | M12, 4P               |
| Standard cable length | 500mm                 |
| Supply voltage        | 24 V DC               |
| Operating temperature | 0-50°C                |
| Approvals             | CE, UKCA, REACH, RoHS |
| IP class              | IP5X                  |
| Harris marketal       | AL ALAT               |
| Housing material      | Aluminium             |