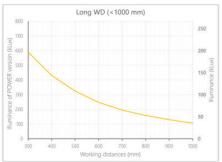

- · Versatility. Efficient over a wide range of working distances with scalable power and homogeneity according to the needs.
- Built-in driver for continuous mode or strobe mode, with analog intensity control (AIC) allowing to adjust the output power.