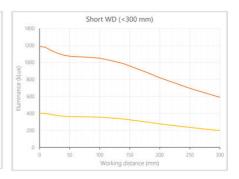

- · Versatility. Efficient over a wide range of working distances with scalable power and homogeneity according to the needs.
- Built-in driver for continuous mode or strobe mode, with analog intensity control (AIC) allowing to adjust the output power.