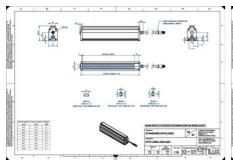

### **TECHNICAL DATA**

| Colour                | Red                   |
|-----------------------|-----------------------|
| Length                | 2300 mm               |
| Width                 | 52 mm                 |
| Connector/controller  | M12, 4P               |
| Standard cable length | 500mm                 |
| Supply voltage        | 24 V DC               |
| Operating temperature | 0-50°C                |
| Approvals             | CE, UKCA, REACH, RoHS |
| IP class              | IP5X                  |
| Harris marketal       | AL ALAT               |
| Housing material      | Aluminium             |