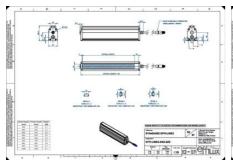

### **TECHNICAL DATA**

| Colour                | Blue                  |
|-----------------------|-----------------------|
| Length                | 2300 mm               |
| Width                 | 52 mm                 |
| Connector/controller  | M12, 4P               |
| Standard cable length | 500mm                 |
| Supply voltage        | 24 V DC               |
| Operating temperature | 0-50°C                |
| Approvals             | CE, UKCA, REACH, RoHS |
| IP class              | IP5X                  |
| Housing material      | Aluminium             |