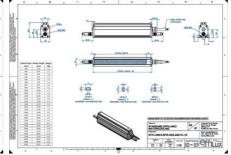

### **TECHNICAL DATA**

| Colour                | Blue                  |
|-----------------------|-----------------------|
| Length                | 2300 mm               |
| Width                 | 52 mm                 |
| Connector/controller  | M12, 4P               |
| Standard cable length | 500mm                 |
| Supply voltage        | 24 V DC               |
| Operating temperature | 0-50°C                |
| Approvals             | CE, UKCA, REACH, RoHS |
| IP class              | IP5X                  |
| Housing material      | Aluminium             |