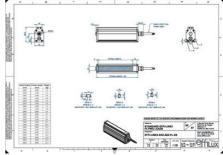

### **TECHNICAL DATA**

| Colour                | Blue                  |
|-----------------------|-----------------------|
| Length                | 2300 mm               |
| Width                 | 52 mm                 |
| Connector/controller  | M12, 4P               |
| Standard cable length | 500mm                 |
| Supply voltage        | 24 V DC               |
| Operating temperature | 0-50°C                |
| Approvals             | CE, UKCA, REACH, RoHS |
| IP class              | IP5X                  |
| Housing material      | Aluminium             |