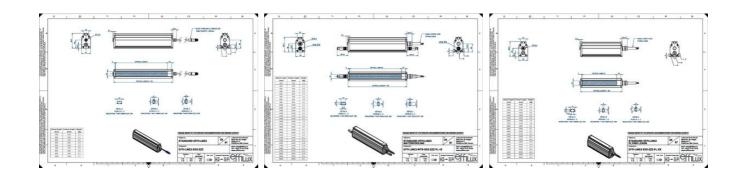

### **TECHNICAL DATA**

| Colour                | Blue                  |
|-----------------------|-----------------------|
| Length                | 2300 mm               |
| Width                 | 52 mm                 |
| Connector/controller  | M12, 4P               |
| Standard cable length | 500mm                 |
| Supply voltage        | 24 V DC               |
| Operating temperature | 0-50°C                |
| Approvals             | CE, UKCA, REACH, RoHS |
| IP class              | IP5X                  |
| Housing material      | Aluminium             |