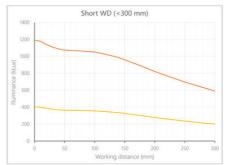

- · Versatility. Efficient over a wide range of working distances with scalable power and homogeneity according to the needs.
- Built-in driver for continuous mode or strobe mode, with analog intensity control (AIC) allowing to adjust the output power.