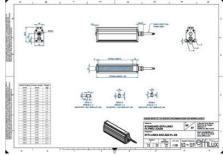

### **TECHNICAL DATA**

| Colour                | White                 |
|-----------------------|-----------------------|
| Length                | 2200 mm               |
| Width                 | 52 mm                 |
| Connector/controller  | M12, 4P               |
| Standard cable length | 500mm                 |
| Supply voltage        | 24 V DC               |
| Operating temperature | 0-50°C                |
| Approvals             | CE, UKCA, REACH, RoHS |
| IP class              | IP5X                  |
| Housing material      | Aluminium             |