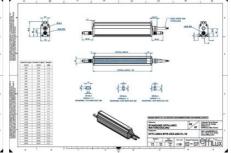

### **TECHNICAL DATA**

| Colour                | White                 |
|-----------------------|-----------------------|
| Length                | 2200 mm               |
| Width                 | 52 mm                 |
| Connector/controller  | M12, 4P               |
| Standard cable length | 500mm                 |
| Supply voltage        | 24 V DC               |
| Operating temperature | 0-50°C                |
| Approvals             | CE, UKCA, REACH, RoHS |
| IP class              | IP5X                  |
| Housing material      | Aluminium             |