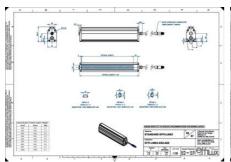

### **TECHNICAL DATA**

| Colour                | White                 |
|-----------------------|-----------------------|
| Length                | 2200 mm               |
| Width                 | 52 mm                 |
| Connector/controller  | M12, 4P               |
| Standard cable length | 500mm                 |
| Supply voltage        | 24 V DC               |
| Operating temperature | 0-50°C                |
| Approvals             | CE, UKCA, REACH, RoHS |
| IP class              | IP5X                  |
| Housing material      | Aluminium             |