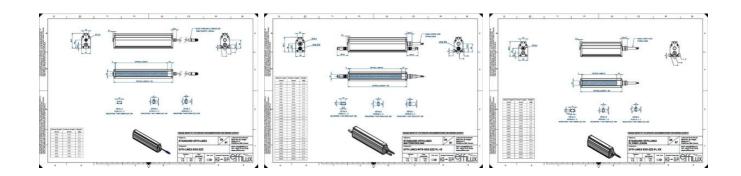

### **TECHNICAL DATA**

| Colour                | White                 |
|-----------------------|-----------------------|
| Length                | 2200 mm               |
| Width                 | 52 mm                 |
| Connector/controller  | M12, 4P               |
| Standard cable length | 500mm                 |
| Supply voltage        | 24 V DC               |
| Operating temperature | 0-50°C                |
| Approvals             | CE, UKCA, REACH, RoHS |
| IP class              | IP5X                  |
| Housing material      | Aluminium             |