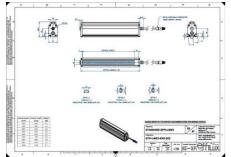

### **TECHNICAL DATA**

| Colour                | Infrared              |
|-----------------------|-----------------------|
| Length                | 2200 mm               |
| Width                 | 52 mm                 |
| Connector/controller  | M12, 4P               |
| Standard cable length | 500mm                 |
| Supply voltage        | 24 V DC               |
| Operating temperature | 0-50°C                |
| Approvals             | CE, UKCA, REACH, RoHS |
| IP class              | IP5X                  |
|                       |                       |

# Housing material Aluminium