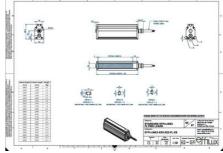

### **TECHNICAL DATA**

| Colour                | Infrared              |
|-----------------------|-----------------------|
| Length                | 2200 mm               |
| Width                 | 52 mm                 |
| Connector/controller  | M12, 4P               |
| Standard cable length | 500mm                 |
| Supply voltage        | 24 V DC               |
| Operating temperature | 0-50°C                |
| Approvals             | CE, UKCA, REACH, RoHS |
| IP class              | IP5X                  |
|                       |                       |

# Housing material Aluminium