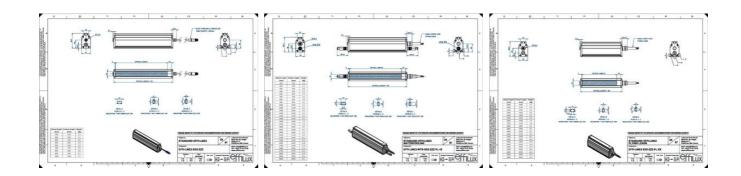

### **TECHNICAL DATA**

| Colour                | Infrared              |
|-----------------------|-----------------------|
| Length                | 2200 mm               |
| Width                 | 52 mm                 |
| Connector/controller  | M12, 4P               |
| Standard cable length | 500mm                 |
| Supply voltage        | 24 V DC               |
| Operating temperature | 0-50°C                |
| Approvals             | CE, UKCA, REACH, RoHS |
| IP class              | IP5X                  |
|                       |                       |

# Housing material Aluminium