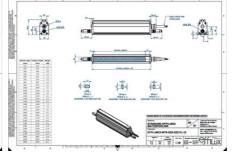

### **TECHNICAL DATA**

| Colour                | Infrared              |
|-----------------------|-----------------------|
| Length                | 2200 mm               |
| Width                 | 52 mm                 |
| Connector/controller  | M12, 4P               |
| Standard cable length | 500mm                 |
| Supply voltage        | 24 V DC               |
| Operating temperature | 0-50°C                |
| Approvals             | CE, UKCA, REACH, RoHS |
| IP class              | IP5X                  |
|                       |                       |

# Housing material Aluminium