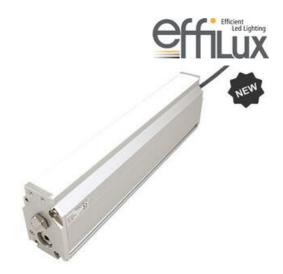

## **EFFILUX LINE3 POWERFUL LED LINE** LIGHT

Effilux - Line3

EFFI-LINE32200-850 EFFI-LINE3-2200-850 - Length: 2200mm, Color: Infrared

- Illumination Mode Continuous or strobe
- IP5X (dust protected) / IP67 version available
- Operation environment Temperature: 0°C to 50°C -Humidity: 20 to 85%RH (with no condensation) - Altitude: Up to 2000m

#### PRODUCT DESCRIPTION

EFFI-Line3 is the new generation of LED line light intended for linescan applications designed and manufactured by Effilux.

The light has all the requested qualities for this type of application as a large homogeneity, very high power and an excellent collimation.

- · Versatility. Efficient over a wide range of working distances with scalable power and homogeneity according to the needs.
- Built-in driver for continuous mode or strobe mode, with analog intensity control (AIC) allowing to adjust the output power.

Robust design for inspection in rough environments.

What applications can I use line light for?

EFFILUX high uniformity LED line lights can be used in conjunction with line scan cameras for line scan inspection application such as: