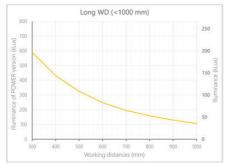

- · Versatility. Efficient over a wide range of working distances with scalable power and homogeneity according to the needs.
- Built-in driver for continuous mode or strobe mode, with analog intensity control (AIC) allowing to adjust the output power.