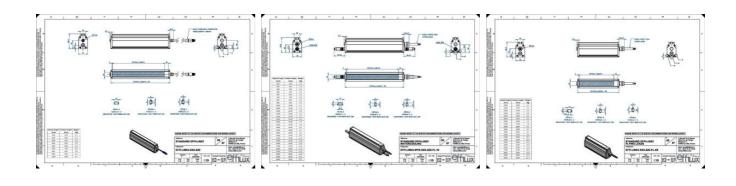

### **TECHNICAL DATA**

Wavelength

| Colour                | Red                   |
|-----------------------|-----------------------|
| Length                | 2200 mm               |
| Width                 | 52 mm                 |
| Connector/controller  | M12, 4P               |
| Standard cable length | 500mm                 |
| Supply voltage        | 24 V DC               |
| Operating temperature | 0-50°C                |
| Approvals             | CE, UKCA, REACH, RoHS |
| IP class              | IP5X                  |
|                       |                       |

Housing material

Aluminium