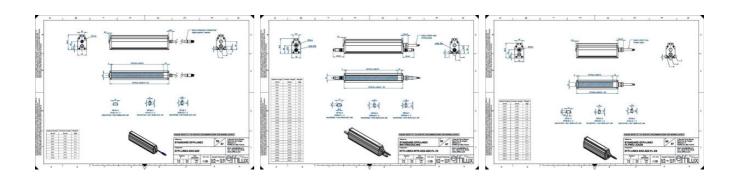

### **TECHNICAL DATA**

Wavelength

| Colour                | Blue                  |
|-----------------------|-----------------------|
| Length                | 2200 mm               |
| Width                 | 52 mm                 |
| Connector/controller  | M12, 4P               |
| Standard cable length | 500mm                 |
| Supply voltage        | 24 V DC               |
| Operating temperature | 0-50°C                |
| Approvals             | CE, UKCA, REACH, RoHS |
| IP class              | IP5X                  |
|                       |                       |