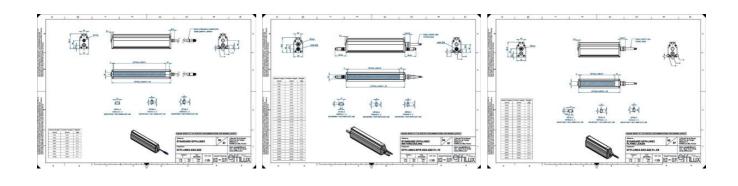

### **TECHNICAL DATA**

Wavelength

| Colour                | White                 |
|-----------------------|-----------------------|
| Length                | 2100 mm               |
| Width                 | 52 mm                 |
| Connector/controller  | M12, 4P               |
| Standard cable length | 500mm                 |
| Supply voltage        | 24 V DC               |
| Operating temperature | 0-50°C                |
| Approvals             | CE, UKCA, REACH, RoHS |
| IP class              | IP5X                  |
|                       |                       |

Housing material

Aluminium