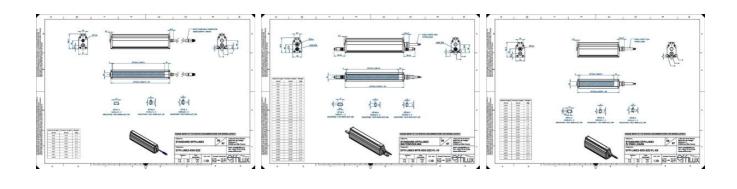

### **TECHNICAL DATA**

Wavelength

850

| Colour                | Infrared              |
|-----------------------|-----------------------|
| Length                | 2100 mm               |
| Width                 | 52 mm                 |
| Connector/controller  | M12, 4P               |
| Standard cable length | 500mm                 |
| Supply voltage        | 24 V DC               |
| Operating temperature | 0-50°C                |
| Approvals             | CE, UKCA, REACH, RoHS |
| IP class              | IP5X                  |

### Housing material

Aluminium