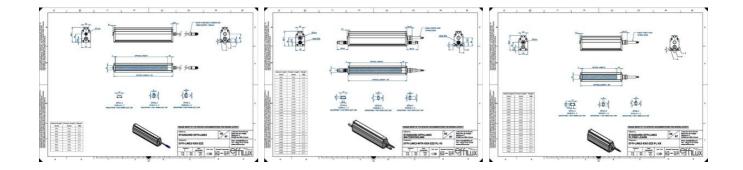

### **TECHNICAL DATA**

Wavelength

850

| Colour                | Infrared              |
|-----------------------|-----------------------|
| Length                | 2100 mm               |
| Width                 | 52 mm                 |
| Connector/controller  | M12, 4P               |
| Standard cable length | 500mm                 |
| Supply voltage        | 24 V DC               |
| Operating temperature | 0-50°C                |
| Approvals             | CE, UKCA, REACH, RoHS |
| IP class              | IP5X                  |

### Housing material

Aluminium