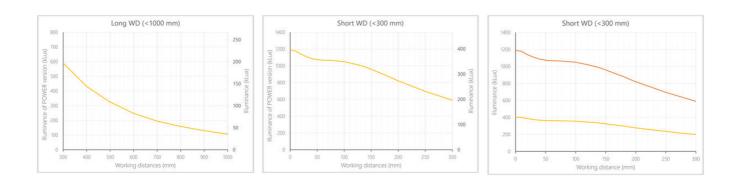

- Versatility. Efficient over a wide range of working distances with scalable power and homogeneity according to the needs.
- Built-in driver for continuous mode or strobe mode, with analog intensity control (AIC) allowing to adjust the output power.