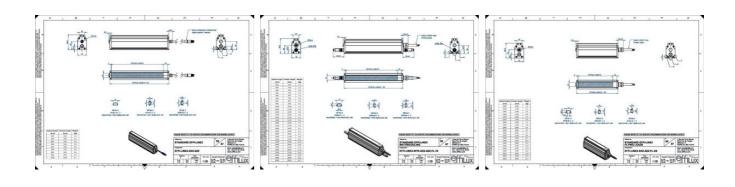

### **TECHNICAL DATA**

Wavelength

| Colour                | Red                   |
|-----------------------|-----------------------|
| Length                | 2100 mm               |
| Width                 | 52 mm                 |
| Connector/controller  | M12, 4P               |
| Standard cable length | 500mm                 |
| Supply voltage        | 24 V DC               |
| Operating temperature | 0-50°C                |
| Approvals             | CE, UKCA, REACH, RoHS |
| IP class              | IP5X                  |
|                       |                       |

Housing material

Aluminium