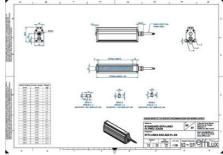

### **TECHNICAL DATA**

| Colour                | Blue                  |
|-----------------------|-----------------------|
| Length                | 2100 mm               |
| Width                 | 52 mm                 |
| Connector/controller  | M12, 4P               |
| Standard cable length | 500mm                 |
| Supply voltage        | 24 V DC               |
| Operating temperature | 0-50°C                |
| Approvals             | CE, UKCA, REACH, RoHS |
| IP class              | IP5X                  |
| Housing material      | Aluminium             |