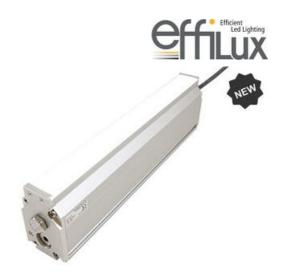

# **EFFILUX LINE3 POWERFUL LED LINE** LIGHT

Effilux - Line3

EFFI-LINE32100-465 EFFI-LINE3-2100-465 - Length: 2100mm, Color: Blue

- Illumination Mode Continuous or strobe
- IP5X (dust protected) / IP67 version available
- Operation environment Temperature: 0°C to 50°C -Humidity: 20 to 85%RH (with no condensation) - Altitude: Up to 2000m

#### PRODUCT DESCRIPTION

EFFI-Line3 is the new generation of LED line light intended for linescan applications designed and manufactured by Effilux.

The light has all the requested qualities for this type of application as a large homogeneity, very high power and an excellent collimation.