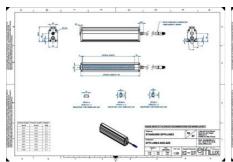

### **TECHNICAL DATA**

| Colour                | Blue                  |
|-----------------------|-----------------------|
| Length                | 2100 mm               |
| Width                 | 52 mm                 |
| Connector/controller  | M12, 4P               |
| Standard cable length | 500mm                 |
| Supply voltage        | 24 V DC               |
| Operating temperature | 0-50°C                |
| Approvals             | CE, UKCA, REACH, RoHS |
| IP class              | IP5X                  |
| Housing material      | Aluminium             |