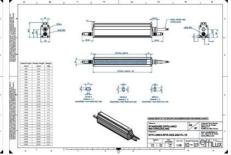

### **TECHNICAL DATA**

| Colour                | Blue                  |
|-----------------------|-----------------------|
| Length                | 2100 mm               |
| Width                 | 52 mm                 |
| Connector/controller  | M12, 4P               |
| Standard cable length | 500mm                 |
| Supply voltage        | 24 V DC               |
| Operating temperature | 0-50°C                |
| Approvals             | CE, UKCA, REACH, RoHS |
| IP class              | IP5X                  |
| Housing material      | Aluminium             |