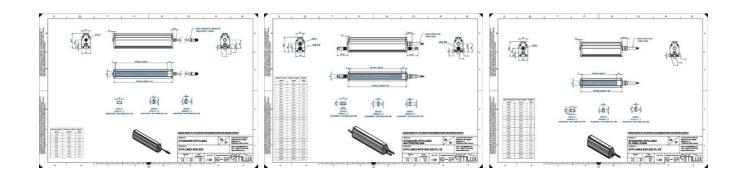

### **TECHNICAL DATA**

| Colour                | Blue                  |
|-----------------------|-----------------------|
| Length                | 2100 mm               |
| Width                 | 52 mm                 |
| Connector/controller  | M12, 4P               |
| Standard cable length | 500mm                 |
| Supply voltage        | 24 V DC               |
| Operating temperature | 0-50°C                |
| Approvals             | CE, UKCA, REACH, RoHS |
| IP class              | IP5X                  |
| Housing material      | Aluminium             |