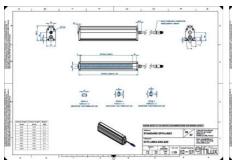

### **TECHNICAL DATA**

| Colour                | White                 |
|-----------------------|-----------------------|
| Length                | 2000 mm               |
| Width                 | 52 mm                 |
| Connector/controller  | M12, 4P               |
| Standard cable length | 500mm                 |
| Supply voltage        | 24 V DC               |
| Operating temperature | 0-50°C                |
| Approvals             | CE, UKCA, REACH, RoHS |
| IP class              | IP5X                  |
| Housing material      | Aluminium             |