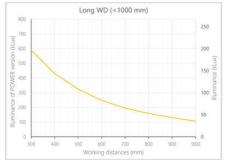

- · Versatility. Efficient over a wide range of working distances with scalable power and homogeneity according to the needs.
- Built-in driver for continuous mode or strobe mode, with analog intensity control (AIC) allowing to adjust the output power.