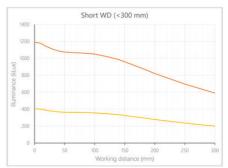

- · Versatility. Efficient over a wide range of working distances with scalable power and homogeneity according to the needs.
- Built-in driver for continuous mode or strobe mode, with analog intensity control (AIC) allowing to adjust the output power.