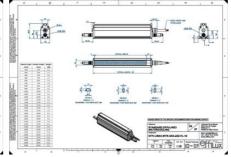

### **TECHNICAL DATA**

| Colour                | White                 |
|-----------------------|-----------------------|
| Length                | 2000 mm               |
| Width                 | 52 mm                 |
| Connector/controller  | M12, 4P               |
| Standard cable length | 500mm                 |
| Supply voltage        | 24 V DC               |
| Operating temperature | 0-50°C                |
| Approvals             | CE, UKCA, REACH, RoHS |
| IP class              | IP5X                  |
| Housing material      | Aluminium             |