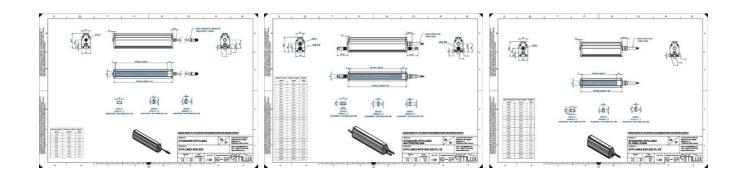

### **TECHNICAL DATA**

| Colour                | White                 |
|-----------------------|-----------------------|
| Length                | 2000 mm               |
| Width                 | 52 mm                 |
| Connector/controller  | M12, 4P               |
| Standard cable length | 500mm                 |
| Supply voltage        | 24 V DC               |
| Operating temperature | 0-50°C                |
| Approvals             | CE, UKCA, REACH, RoHS |
| IP class              | IP5X                  |
| Housing material      | Aluminium             |