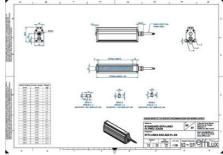

### **TECHNICAL DATA**

| Colour                | White                 |
|-----------------------|-----------------------|
| Length                | 2000 mm               |
| Width                 | 52 mm                 |
| Connector/controller  | M12, 4P               |
| Standard cable length | 500mm                 |
| Supply voltage        | 24 V DC               |
| Operating temperature | 0-50°C                |
| Approvals             | CE, UKCA, REACH, RoHS |
| IP class              | IP5X                  |
| Housing material      | Aluminium             |