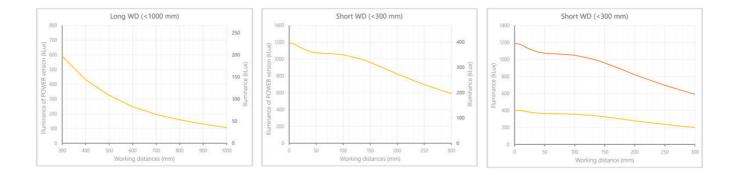

olutionising with their interchangeable lens and filter solutions

Do you think your application could benefit from these new LED line lights?

Find out more by emailing vision@oem.co.uk or calling 01162849900

# **TECHNICAL DATA**

## **TECHNICAL DATA**

Wavelength

| Colour                | Infrared              |
|-----------------------|-----------------------|
| Length                | 2000 mm               |
| Width                 | 52 mm                 |
| Connector/controller  | M12, 4P               |
| Standard cable length | 500mm                 |
| Supply voltage        | 24 V DC               |
| Operating temperature | 0-50°C                |
| Approvals             | CE, UKCA, REACH, RoHS |
| IP class              | IP5X                  |

# Housing material

Aluminium