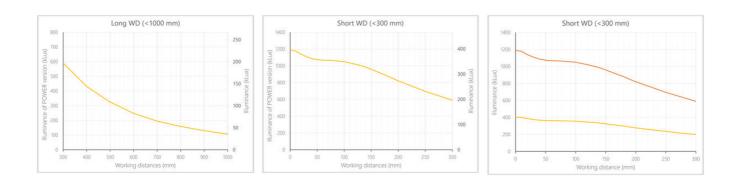

ionising with their interchangeable lens and filter solutions

Do you think your application could benefit from these new LED line lights?

Find out more by emailing vision@oem.co.uk or calling 01162849900

# **TECHNICAL DATA**

## **TECHNICAL DATA**

Wavelength

| Colour                | Infrared              |
|-----------------------|-----------------------|
| Length                | 2000 mm               |
| Width                 | 52 mm                 |
| Connector/controller  | M12, 4P               |
| Standard cable length | 500mm                 |
| Supply voltage        | 24 V DC               |
| Operating temperature | 0-50°C                |
| Approvals             | CE, UKCA, REACH, RoHS |
| IP class              | IP5X                  |

# Housing material

Aluminium