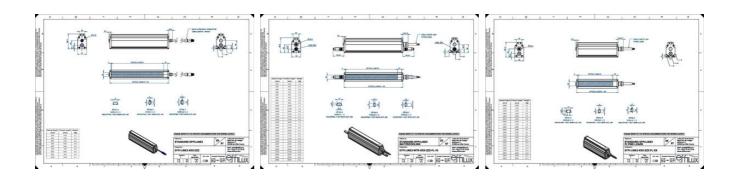

## **TECHNICAL DATA**

Wavelength

| Colour                | Infrared              |
|-----------------------|-----------------------|
| Length                | 2000 mm               |
| Width                 | 52 mm                 |
| Connector/controller  | M12, 4P               |
| Standard cable length | 500mm                 |
| Supply voltage        | 24 V DC               |
| Operating temperature | 0-50°C                |
| Approvals             | CE, UKCA, REACH, RoHS |
| IP class              | IP5X                  |

# Housing material

Aluminium