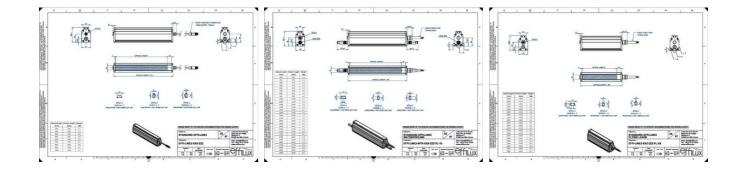

## **TECHNICAL DATA**

Wavelength

| Colour                | Infrared              |
|-----------------------|-----------------------|
| Length                | 2000 mm               |
| Width                 | 52 mm                 |
| Connector/controller  | M12, 4P               |
| Standard cable length | 500mm                 |
| Supply voltage        | 24 V DC               |
| Operating temperature | 0-50°C                |
| Approvals             | CE, UKCA, REACH, RoHS |
| IP class              | IP5X                  |

# Housing material

Aluminium