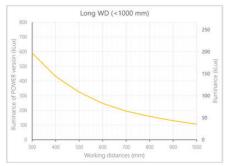

- · Versatility. Efficient over a wide range of working distances with scalable power and homogeneity according to the needs.
- Built-in driver for continuous mode or strobe mode, with analog intensity control (AIC) allowing to adjust the output power.