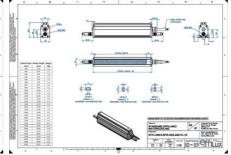

### **TECHNICAL DATA**

| Colour                | Blue                  |
|-----------------------|-----------------------|
| Length                | 2000 mm               |
| Width                 | 52 mm                 |
| Connector/controller  | M12, 4P               |
| Standard cable length | 500mm                 |
| Supply voltage        | 24 V DC               |
| Operating temperature | 0-50°C                |
| Approvals             | CE, UKCA, REACH, RoHS |
| IP class              | IP5X                  |
|                       |                       |
| Housing material      | Aluminium             |