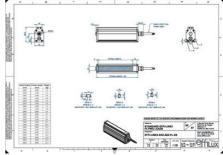

### **TECHNICAL DATA**

| Colour                | Blue                  |
|-----------------------|-----------------------|
| Length                | 2000 mm               |
| Width                 | 52 mm                 |
| Connector/controller  | M12, 4P               |
| Standard cable length | 500mm                 |
| Supply voltage        | 24 V DC               |
| Operating temperature | 0-50°C                |
| Approvals             | CE, UKCA, REACH, RoHS |
| IP class              | IP5X                  |
|                       |                       |
| Housing material      | Aluminium             |