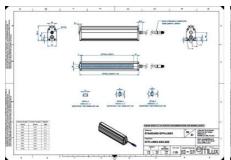

### **TECHNICAL DATA**

| Colour                | Blue                  |
|-----------------------|-----------------------|
| Length                | 2000 mm               |
| Width                 | 52 mm                 |
| Connector/controller  | M12, 4P               |
| Standard cable length | 500mm                 |
| Supply voltage        | 24 V DC               |
| Operating temperature | 0-50°C                |
| Approvals             | CE, UKCA, REACH, RoHS |
| IP class              | IP5X                  |
|                       |                       |
| Housing material      | Aluminium             |