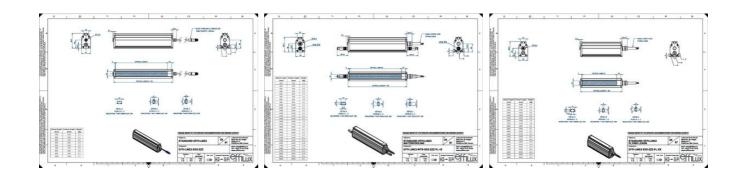

### **TECHNICAL DATA**

| Colour                | Blue                  |
|-----------------------|-----------------------|
| Length                | 2000 mm               |
| Width                 | 52 mm                 |
| Connector/controller  | M12, 4P               |
| Standard cable length | 500mm                 |
| Supply voltage        | 24 V DC               |
| Operating temperature | 0-50°C                |
| Approvals             | CE, UKCA, REACH, RoHS |
| IP class              | IP5X                  |
|                       |                       |
| Housing material      | Aluminium             |