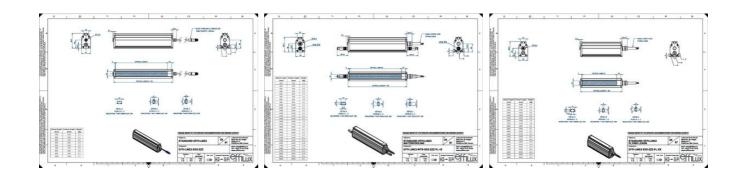

## **TECHNICAL DATA**

| Colour                | White                 |
|-----------------------|-----------------------|
| Length                | 1900 mm               |
| Width                 | 52 mm                 |
| Connector/controller  | M12, 4P               |
| Standard cable length | 500mm                 |
| Supply voltage        | 24 V DC               |
| Operating temperature | 0-50°C                |
| Approvals             | CE, UKCA, REACH, RoHS |
| IP class              | IP5X                  |
| Housing material      | Aluminium             |