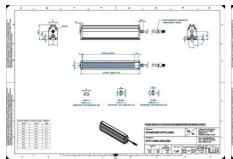

## **TECHNICAL DATA**

| Colour                | White                 |
|-----------------------|-----------------------|
| Length                | 1900 mm               |
| Width                 | 52 mm                 |
| Connector/controller  | M12, 4P               |
| Standard cable length | 500mm                 |
| Supply voltage        | 24 V DC               |
| Operating temperature | 0-50°C                |
| Approvals             | CE, UKCA, REACH, RoHS |
| IP class              | IP5X                  |
| Housing material      | Aluminium             |