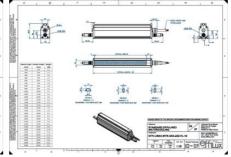

## **TECHNICAL DATA**

| Colour                | White                 |
|-----------------------|-----------------------|
| Length                | 1900 mm               |
| Width                 | 52 mm                 |
| Connector/controller  | M12, 4P               |
| Standard cable length | 500mm                 |
| Supply voltage        | 24 V DC               |
| Operating temperature | 0-50°C                |
| Approvals             | CE, UKCA, REACH, RoHS |
| IP class              | IP5X                  |
| Housing material      | Aluminium             |