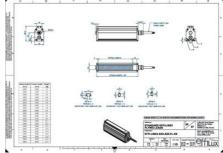

## **TECHNICAL DATA**

| Colour                | White                 |
|-----------------------|-----------------------|
| Length                | 1900 mm               |
| Width                 | 52 mm                 |
| Connector/controller  | M12, 4P               |
| Standard cable length | 500mm                 |
| Supply voltage        | 24 V DC               |
| Operating temperature | 0-50°C                |
| Approvals             | CE, UKCA, REACH, RoHS |
| IP class              | IP5X                  |
| Housing material      | Aluminium             |