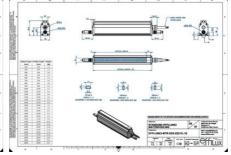

## **TECHNICAL DATA**

| Colour                | Infrared              |
|-----------------------|-----------------------|
| Length                | 1900 mm               |
| Width                 | 52 mm                 |
| Connector/controller  | M12, 4P               |
| Standard cable length | 500mm                 |
| Supply voltage        | 24 V DC               |
| Operating temperature | 0-50°C                |
| Approvals             | CE, UKCA, REACH, RoHS |
| IP class              | IP5X                  |
|                       |                       |

# Housing material Aluminium