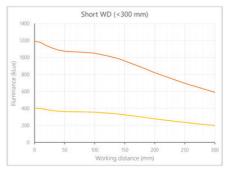

- · Versatility. Efficient over a wide range of working distances with scalable power and homogeneity according to the needs.
- Built-in driver for continuous mode or strobe mode, with analog intensity control (AIC) allowing to adjust the output power.