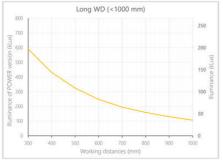

- · Versatility. Efficient over a wide range of working distances with scalable power and homogeneity according to the needs.
- Built-in driver for continuous mode or strobe mode, with analog intensity control (AIC) allowing to adjust the output power.