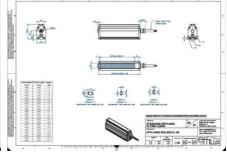

## **TECHNICAL DATA**

| Colour                | Infrared              |
|-----------------------|-----------------------|
| Length                | 1900 mm               |
| Width                 | 52 mm                 |
| Connector/controller  | M12, 4P               |
| Standard cable length | 500mm                 |
| Supply voltage        | 24 V DC               |
| Operating temperature | 0-50°C                |
| Approvals             | CE, UKCA, REACH, RoHS |
| IP class              | IP5X                  |
|                       |                       |

# Housing material Aluminium