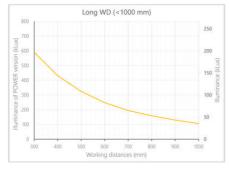

- · Versatility. Efficient over a wide range of working distances with scalable power and homogeneity according to the needs.
- Built-in driver for continuous mode or strobe mode, with analog intensity control (AIC) allowing to adjust the output power.