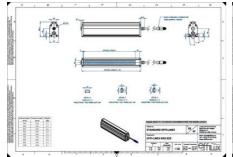

## **TECHNICAL DATA**

| Colour                | Infrared              |
|-----------------------|-----------------------|
| Length                | 1900 mm               |
| Width                 | 52 mm                 |
| Connector/controller  | M12, 4P               |
| Standard cable length | 500mm                 |
| Supply voltage        | 24 V DC               |
| Operating temperature | 0-50°C                |
| Approvals             | CE, UKCA, REACH, RoHS |
| IP class              | IP5X                  |
|                       |                       |

# Housing material Aluminium