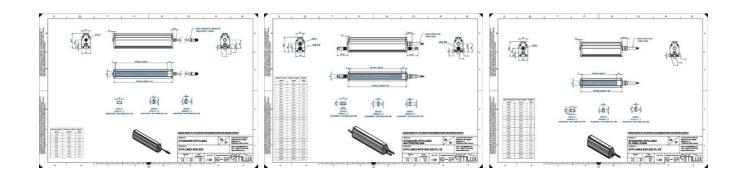

## **TECHNICAL DATA**

| Colour                | Infrared              |
|-----------------------|-----------------------|
| Length                | 1900 mm               |
| Width                 | 52 mm                 |
| Connector/controller  | M12, 4P               |
| Standard cable length | 500mm                 |
| Supply voltage        | 24 V DC               |
| Operating temperature | 0-50°C                |
| Approvals             | CE, UKCA, REACH, RoHS |
| IP class              | IP5X                  |
|                       |                       |

# Housing material Aluminium