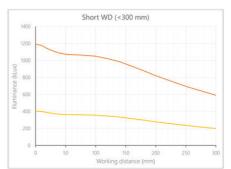

## PRODUCT DESCRIPTION

EFFI-Line3 is the new generation of LED line light intended for linescan applications designed and manufactured by Effilux.

The light has all the requested qualities for this type of application as a large homogeneity, very high power and an excellent collimation.

- · Versatility. Efficient over a wide range of working distances with scalable power and homogeneity according to the needs.
- Built-in driver for continuous mode or strobe mode, with analog intensity control (AIC) allowing to adjust the output power.