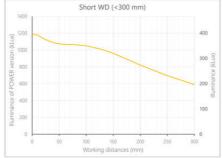

- · Versatility. Efficient over a wide range of working distances with scalable power and homogeneity according to the needs.
- Built-in driver for continuous mode or strobe mode, with analog intensity control (AIC) allowing to adjust the output power.