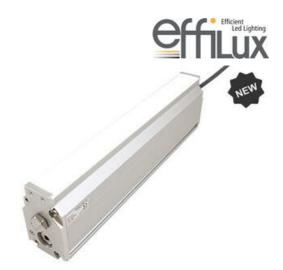

## **EFFILUX LINE3 POWERFUL LED LINE** LIGHT

Effilux - Line3

EFFI-LINE31900-850 EFFI-LINE3-1900-850 - Length: 1900mm, Color: Infrared

- IP5X (dust protected) / IP67 version available
- Operation environment Temperature: 0°C to 50°C -Humidity: 20 to 85%RH (with no condensation) - Altitude: Up to 2000m

## PRODUCT DESCRIPTION

EFFI-Line3 is the new generation of LED line light intended for linescan applications designed and manufactured by Effilux.

The light has all the requested qualities for this type of application as a large homogeneity, very high power and an excellent collimation.